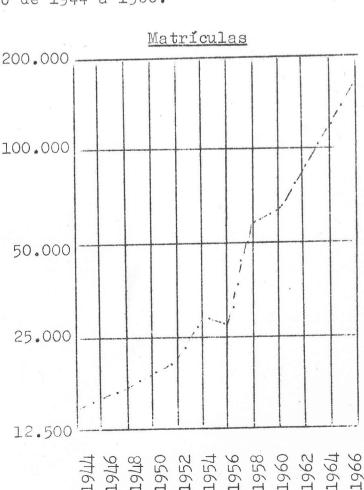

senho Topográfico - Eletricidade de Automóveis-Encadernação - Ferramentaria - Fiação - Frezagem - Fundição - Impressão - Instalação Elétrica Domiciliar - Instalação Hidráulica - Marcenaria - Mecânica de Automóveis - Modelagem de Calçados - Montagem Reparação de Rádio - Montagem e Reparação de Televisão - Montagem Reparação de Motores e Máquinas Elétricas - Motores à Explosão - Projeto de Ferramentas - Projeto de Máquinas - Refrigeração - Serralheria - Tecelagem - Tipografia - Tornearia Mecânica.

## O SENAI NO DESENVOLVIMENTO DO ENSINO INDUSTRIAL

Em qualquer estudo que se faça sobre o Ensino Industrial no Brasil, não podemos deixarde ressaltar a atuação destacada do SENAI.

A simples consulta aos Gráficos aqui apresentados, dizem bem da sua atuante evolução, no período de 1944 a 1966.









"Através do sistema SENAI, realizam-se, direta ou indiretamente, programas de formação e desenvolvimento da mão de obra industrial nas seguintes modalidades:

Aprendizagem de menores de 14 a 18 anos: em cursos regulares mantidos pelo SENAI nos seus Centros de Formação Profissional e nas próprias Emprêsas.

Treinamento e aperfeiçoamento de operários adultos: nos Centros de Treinamento do SENAI e de Emprêsas ou ainda mediante ação combinada SENAI-Emprêsas.

Aperfeiçoamento de agentes de mestria e supervisores: nas próprias Emprêsas e nos Centros de Treinamento e Escolas Técnicas do SENAI.

Aperfeiçoamento nos quadros de gerência: nas Emprêsas e no SENAI, com a cooperação de entidades especializadas do País e do Exterior.

Formação de técnicos de nível médio e auxiliares técnicos : nas