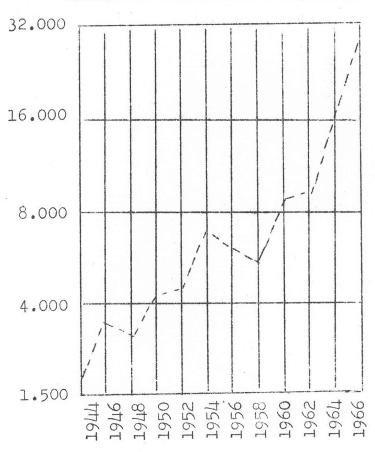

o Topográfico - Eletricidade de Automóveis-Encadernação - Ferramentaria - Fiação - Frezagem - Fundição - Impressão - Instalação Elétrica Domiciliar - Instalação Hidráulica - Marcenaria - Mecânica de Automóveis - Modelagem de Calçados - Montagem Reparação de Rádio - Montagem e Reparação de Televisão - Montagem Reparação de Motores e Máquinas Elétricas - Motores à Explosão - Projeto de Ferramentas - Projeto de Máquinas - Refrigeração - Serralheria - Tecelagem - Tipografia - Tornearia Mecânica.

## O SENAI NO DESENVOLVIMENTO DO ENSINO INDUSTRIAL

Em qualquer estudo que se faça sobre o Ensino Industrial no Brasil, não podemos deixarde ressaltar a atuação destacada do SENAI.

A simples consulta aos Gráficos aqui apresentados, dizem bem da sua atuante evolução, no período de 1944 a 1966.









"Através do sistema SENAI, realizam-se, direta ou indiretamente, programas de formação e desenvolvimento da mão de obra industrial nas seguintes modalidades:

Aprendizagem de menores de 14 a 18 anos: em cursos regulares mantidos pelo SENAI nos seus Centros de Formação Profissional e nas próprias Emprêsas.

Treinamento e aperfeiçoamento de operários adultos: nos Centros de Treinamento do SENAI e de Emprêsas ou ainda mediante ação combinada SENAI-Emprêsas.

Aperfeiçoamento de agentes de mestria e supervisores: nas próprias Emprêsas e nos Centros de Treinamento e Escolas Técnicas do SENAI.

Aperfeiçoamento nos quadros de gerência: nas Emprêsas e no SENAI, com a cooperação de entidades especializadas do País e do Exterior.

Formação de técnicos de nível médio e auxiliares técnicos : nas Esco