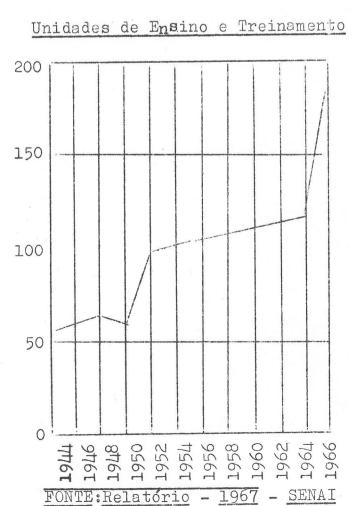

Desenho Topográfico - Eletricidade de Automóveis-Encadernação - Ferramentaria - Fiação - Frezagem - Fundição - Impressão - Instalação Elétrica Domiciliar - Instalação Hidráulica - Marcenaria - Mecânica de Automóveis - Modelagem de Calçados - Montagem Reparação de Rádio - Montagem e Reparação de Televisão - Montagem Reparação de Motores e Máquinas Elétricas - Motores à Explosão - Projeto de Ferramentas - Projeto de Máquinas - Refrigeração - Serralheria - Tecelagem - Tipografia - Tornearia Mecânica.

## O SENAI NO DESENVOLVIMENTO DO ENSINO INDUSTRIAL

Em qualquer estudo que se faça sobre o Ensino Industrial no Brasil, não podemos deixarde ressaltar a atuação destacada do SENAI.

A simples consulta aos Gráficos aqui apresentados, dizem bem da sua atuante evolução, no período de 1944 a 1966.









"Através do sistema SENAI, realizam-se, direta ou indiretamente, programas de formação e desenvolvimento da mão de obra industrial nas seguintes modalidades:

Aprendizagem de menores de 14 a 18 anos: em cursos regulares mantidos pelo SENAI nos seus Centros de Formação Profissional e nas próprias Emprêsas.

Treinamento e aperfeiçoamento de operários adultos: nos Centros de Treinamento do SENAI e de Emprêsas ou ainda mediante ação combinada SENAI-Emprêsas.

Aperfeiçoamento de agentes de mestria e supervisores: nas próprias Emprêsas e nos Centros de Treinamento e Escolas Técnicas do SENAI.

Aperfeiçoamento nos quadros de gerência: nas Emprêsas e no SENAI, com a cooperação de entidades especializadas do País e do Exterior.

Formação de técnicos de nível médio e auxiliares técnicos : na