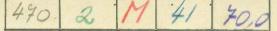

à seguinte e vá assim até o fim do exame. Se tiver tempo, reveja as questões.

NÃO FAÇA PERGUNTAS A NINGUÉM!

| N      | 671      | Mi        | 75,4  | 06    |
|--------|----------|-----------|-------|-------|
| M      | 7 3,192  | Mo        | 79,8  |       |
| σ      | ±27,088  | Q,        | 51,50 |       |
| C.V.   | 38, 376  | Q3        | 95,5  |       |
| σM     | ± 1,046  |           |       | %     |
| P15.87 |          | Habilita. | 558   | 83,16 |
| D84,13 | 103, 377 | Inhabili. | 11.3  | 16,84 |
| M. 0   | 46, 104  |           |       |       |

Nesta página, estão dez parágrafos. Leia atentamente cada um deles e execute o que, em cada um se pede.

1. Des nomes des meses ha um que exige, para a sua escrita, maior número de letras. Escreva o nome desse mes sobre o traço seguinte:



2. Leia esta palavra: CONSELHO. Se o número de vogais dessa palavra for maior que o número de consoantes também nela contidas, escreva sobre o traço adeante a palavra NÃO. Em caso contrário, escreva a palavra SIM.



- 3. Verifique qual é a quinta letra do alfabeto, em sua ordem natural. Se essa letra for consoante, escreva sobre o traço adeante a letra que vier em seguida a ela no alfabeto: Mas, se for vogal, escreva a letra que a antecede no alfabeto, sobre o traço que vem no fim do paragrafo. En qualquer caso, de a resposta em letra de imprensa e maius cula. 335 7 M 50 500
- 4. Um datilografo escreveu: Rio, 30 de fevereiro de 1938. O chefe do ser viço aborreceu se com isso. Se ele não tinha razão, trace dentro dos parenteses que vem adeante o sinal mais; se tinha, escreva na linha que