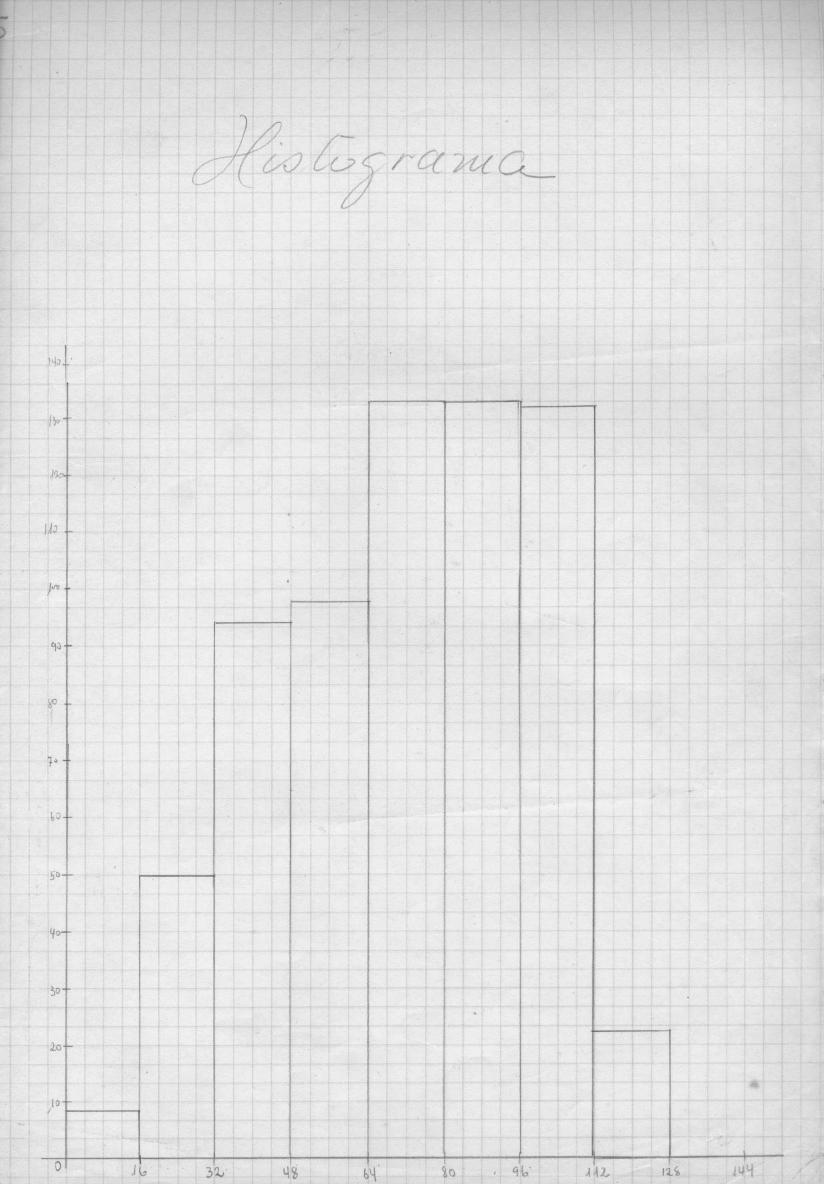

| 32,308            |       |

1

.

Mivel uccertal \_ todos os decididato Toligono de Presuencia 11- 671 M = 73, 2  $G = \frac{1}{2} \frac{27,1}{5}, 10$   $G_{M} = \frac{1}{10}, 10$ 191 - 45,4 1 = 51,6 10 = 95,6 10 - 79,8 5 = -0,2 140-20. 70. 50. . 5=271 64 M=73,2 80 . 96 1 48 



MINISTÉRIO DA EDUCAÇÃO E SAÚDE INSTITUTO NACIONAL DE ESTUDOS PEDAGÓGICOS ilógrafo 38 à % x tr. 1,2 8 0,012 1\_16 0,075 50 17 - 92 33-48 1,140 14 94 49-64 14,5 97 0,145 19,8 65-80 0,198 133 81-96 133 19,8 0,148 97-112 132 19,6 0,196 113 128 24 3,6 0,036 671

Nome:.. (Escreva por extenso em letra bem legivel) Número da inscrição:....

# CONSELHO FEDERAL DO SERVIÇO Publico civil

### **Concurso para Dactilografos**

| Nada   | escreva | neste | quadro  |
|--------|---------|-------|---------|
| N.º    |         |       |         |
| I. C   |         |       |         |
| Pts    |         |       |         |
|        |         |       | <u></u> |
|        |         |       |         |
|        |         |       |         |
| Class. |         |       |         |

Data dêste exame: (dia) .....