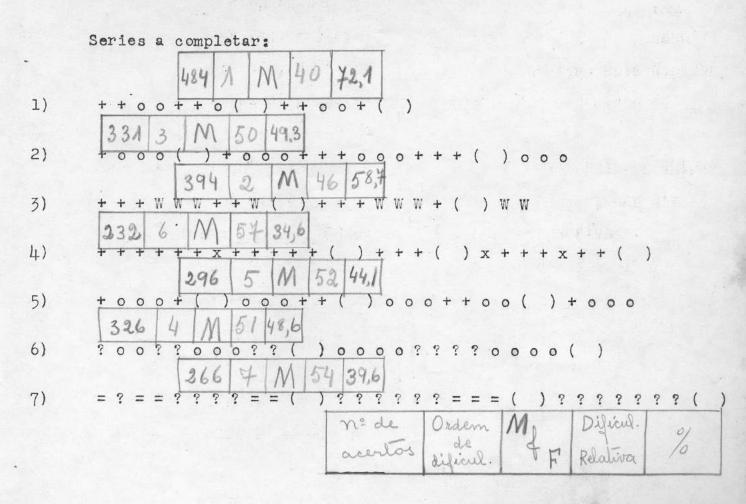

6 M 42 68 que os chefes 319 29 M 51 416 serviço solicitaram 3542 preenchiment 38425M 41 572 lugares que até 3013/ M 52 449 se achavam vagos. Atenciosas 510 138 M nº de Orden acertos de 10 Relative

NÃO PAREI VIRE A FÔLHA E CONTINUE

m=67/

#### NÃO EMENDE! NÃO RASPE!

Os sinais empregados nas linhas abaixo aparecem numa relação certa e determinada, para cada uma delas. Por outras palavras: os sinais não estão colocados a esmo, formam series. Descubra qual a serie que se quiz organisar, em cada uma das linhas, e preencha as lacunas, escrevendo dentro dos parenteses, os sinais que faltarem. Dentro de cada parenteses so deve ser escrito um sinal.

Exemplo:

+ 0 + + 0 0 + + ( ) 0 0 0 + + 0 ( ) + 0

Verifica-se que, dentro do primairo parenteses falta o sinal + e, dentro do ultimo, o sinal o.



FIM

Terminada a prova, entregue-a ao fiscal do grupo ou sala e retire-se em silencio.

|       | Correção | Revisão |
|-------|----------|---------|
| A     |          |         |
| В     |          |         |
| с     |          |         |
| D     |          |         |
| E     |          | ŕ       |
| F     |          |         |
| TOTAL |          |         |

| Nome:       |            |                   |                    |      |
|-------------|------------|-------------------|--------------------|------|
| 1.00000     | (Escrev    | va por extenso em | letra bem legivel) | <br> |
|             |            |                   |                    |      |
| Número da i | nscrição : |                   |                    | <br> |
|             |            |