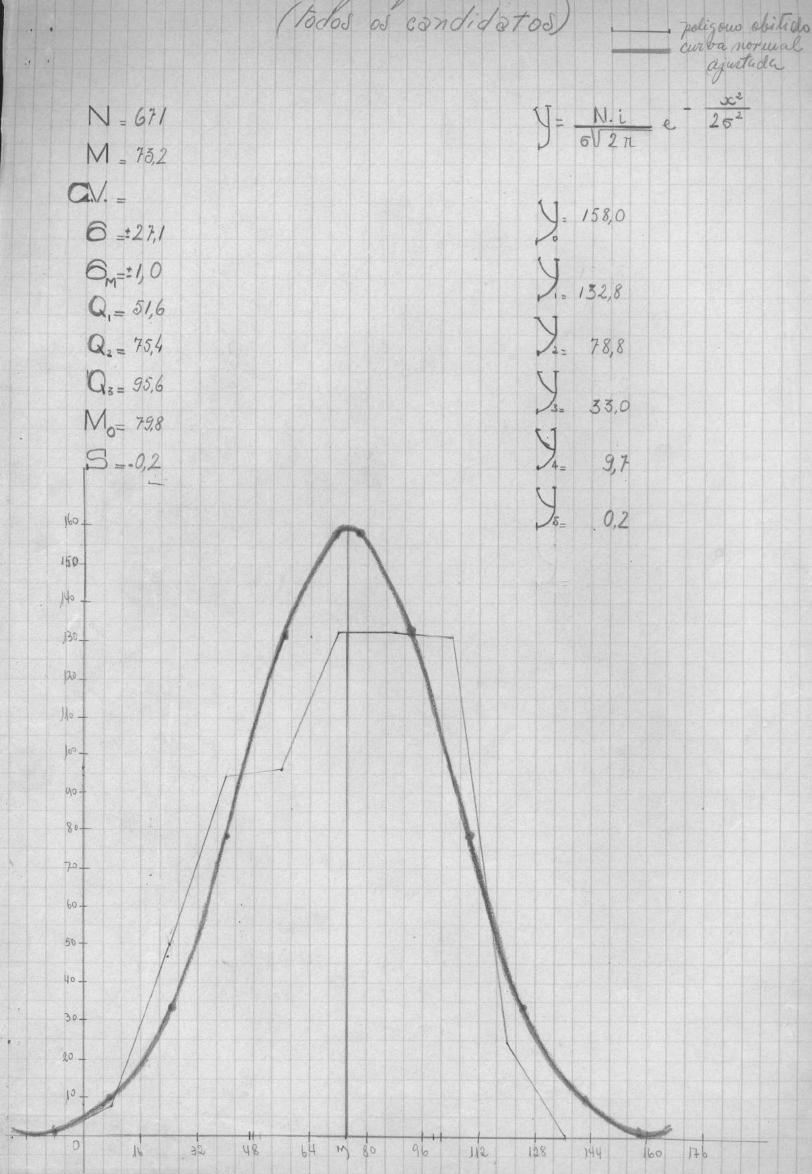

|           |            |     | 0,2   |      | 1=0,20879+158=33,0                                        |
|           |            |     |       |      | J <sup>5</sup>                                            |

 $G_{f'} = \left| \begin{array}{c} f'(N - f') \\ N \\ \end{array} \right|$ 

V=0,590

 $\int_{4} = 0,06/16 \times 158 = 9,7$   $\int_{5} = 0,01288 \times 158 = 0,2$ 

1=0

6j' = 78,8 (671-78,8) = 8,33

 $\frac{\Delta}{64} = \frac{53.2}{8.33} = 736 \text{ significativa}$ 

MINISTÊRIO DA EDUCAÇÃO E SAUDE INSTITUTO NACIONAL DE ESTUDOS PEDAGÓGICOS Datilóorafo eco-M=73,192 8,192 N = 67133\_ 8,312 16. 8, 192×8,182= 66,617 249+66,617= 315,617 Signif do S= 671 + 3/671 Signif do S = 335,5 + 3 /167,75 Signif du S= 885, 5+ 3×12,93 Signif do 5=335, 5 ± 3-8,79 Signef do S: 296,61e 374,29





# DEPARTAMENTO ADMINISTRATIVO DO SERVIÇO PÚBLICO

Dachlografo 1938

|                       | Dactil | lógraf