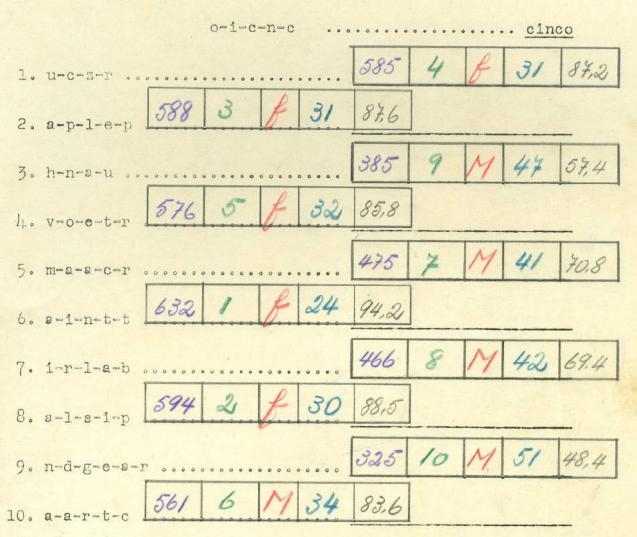

| oração igreja torre palavras amabilidade                                 |

NNO PARE! VIRE A FÔLHA E CONTINUE

Em cada uma das linhas abaixo, aparecem letras soltas, as quais, quando devidamente ordenadas, formam palavras de nossa lingua. Tome as letras da primeira linha e forme com elas uma palavra, escrevendo-a no lugar indicado. Continue o exercício em relação às demais linhas, até o final. De cada vez tome todas as letras da linha, mas so essas letras.



EXEMPLO:

NÃO PARE! VIRE A FOLHA E CONTINUE!

O exercício que o candidato tem a executar, nesta página, é o traduzir símbolos que, por convenção, representam algarismos. A chave, para tradução, vem em cima. Examine-a, cuidadosamente. Depois, nos quadrinhos em branco, colocados por debaixo de cada símbolo, após o dístico « A traduzir », escreva os algarismos correspondentes. O primeiro, como será facil verificar, é o algarismo 3.

| Chave   | Ь   | п | m | D | L | Т | ⊕ |   | Γ |
|---------|-----|---|---|---|---|---|---|---|---|
| Chave { | - 1 | 2 | 3 | 4 | 5 | 6 | 7 | 8 | 9 |

A traduzir:

| 7 | lauuz |   |   |   |    |        |          |       |   |   | -  |            |   |   |   |   |   |        |   |
|---|-------|---|---|---|----|--------|----------|-------|---|---|----|-----------