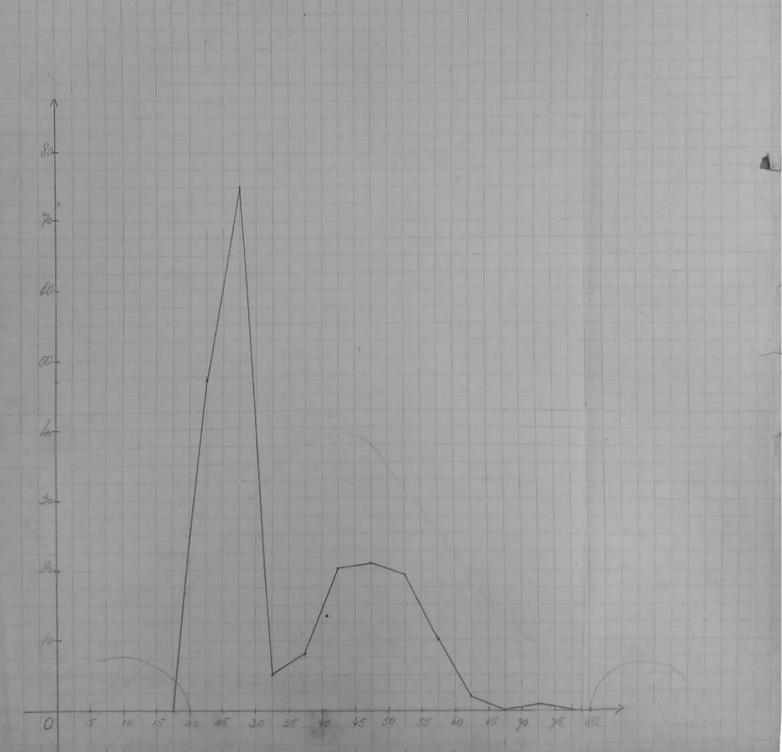

|                                                                       |
| 10 新学校学校学校学校学校学校学校学校学校学校学校学校学校学校学校学校学校学校学校                                                                                                                                                                  | 10 144 81 74 74 14 74 74 74 11 = 39 + 10 = 49                         |
| 1 & 3 & 5 & 6 & 4 & 8 & 10 11 12 13 14 15 16 17 18 11 20 21 30 23 24 26 28 27 28 29 30 31 32 33 24 26 37 38 29 to 1 & 2 3 4 5 6 7 8 9 10 11 12 13 14 15 16 17 18 19 26 21 22 23 28 25 26 27 28 24<br>142+ 3 | 30 1 3 3 4 5 6 7 8 9 10 11 12 13 14 15 15 17 18 19 20 at acres<br>10+ |

Dactilógrafo nevel mental

Dificuldade das Questoes



| Nome:     |             |                  |                     |      |  |
|-----------|-------------|------------------|---------------------|------|--|
|           | (Ese        | creva por extens | o em letra bem legi | vel) |  |
|           |             |                  |                     |      |  |
| Número da | inscrição : |                  |                     |      |  |
|           |             |                  |                     |      |  |

# CONSELHO FEDERAL DO SERVIÇO Publico civil

**Concurso para Dactilografos** 

| N.º    |      |      |
|--------|------|------|
|        |      | <br> |
| I. C   | <br> |      |
| Pts    | <br> | <br> |
|        | <br> | <br> |
|        | <br> | <br> |
|        | <br> |      |
| Class. |      | <br> |

..... (ano)

Data