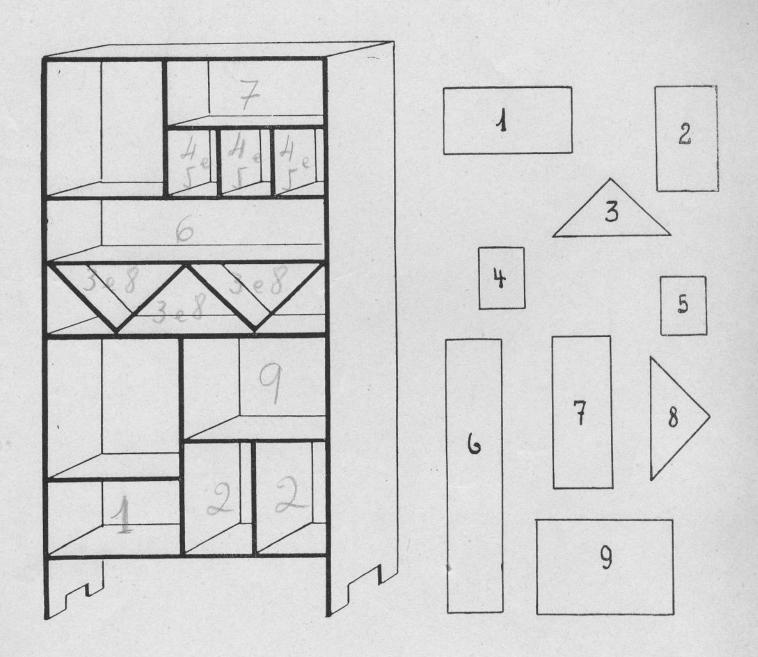

#### NÃO EMENDE! NÃO RASPE!

Do lado esquerdo, está uma estante com divisões de tamanhos e de fórmas diferentes. Do lado direito estão vários pacotes de correspondência, também de tamanhos e de fórmas diferentes. Os pacotes devem ser arrumados nas divisões, sem disperdiçar lugar.

Pois bem. Marque os números correspondentes aos pacotes nas divisões em que você os arrumaria.