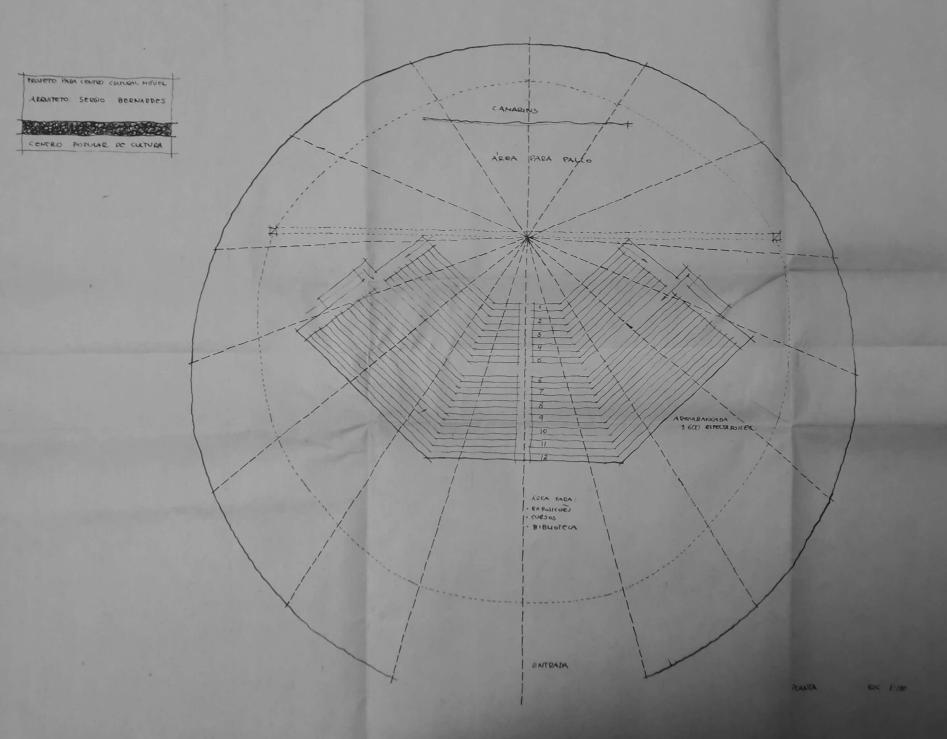

# 6 - SETOR DE ARQUITETURA

| a) | Consturção de dois pavilhões volantes, adaptados para |       |
|----|-------------------------------------------------------|-------|
|    | a exibição de espetáculos teatrais, exposições, proje |       |
|    | ções, cursos e conferências, pavilhões êstes com capa |       |
|    | cidade para quinhentos espectadores                   | 7.000 |
|    |                                                       |       |
|    | TOTAL DOS GASTOS PREVISTOS PARA O SETOR               | 7.000 |