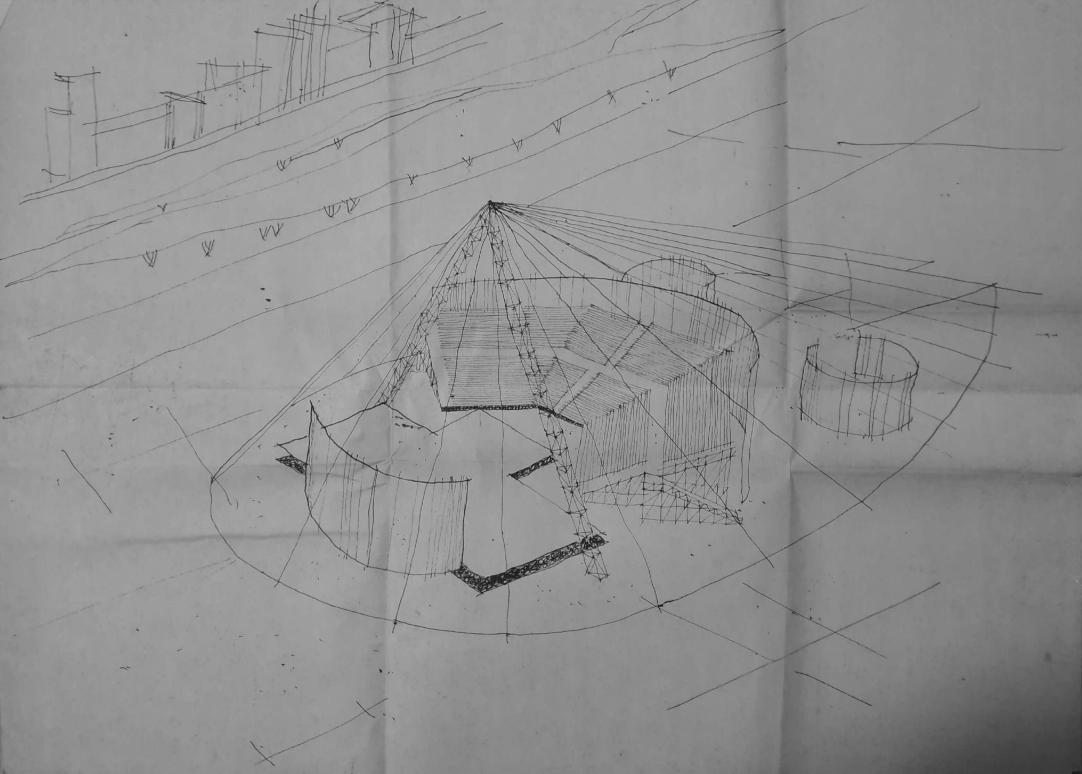

# 6 - SETOR DE ARQUITETURA

| a) | Consturção de dois pavilhões volantes, adaptados para |       |
|----|-------------------------------------------------------|-------|
|    | a exibição de espetáculos teatrais, exposições, proje |       |
|    | ções, cursos e conferências, pavilhões êstes com capa |       |
|    | cidade para quinhentos espectadores                   | 7.000 |
|    |                                                       |       |
|    | TOTAL DOS GASTOS PREVISTOS PARA O SETOR               | 7.000 |