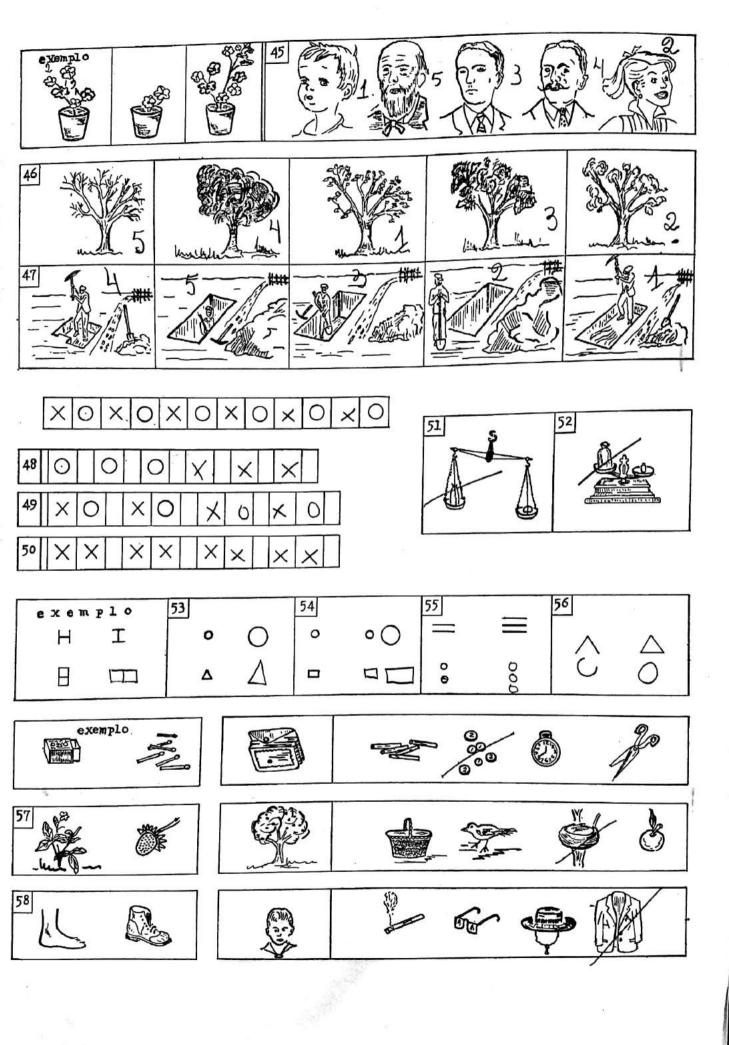

a) - Lúcia Maria ganhou dois cruzeiros de seu paí. Lúcia
Maria ganhou ) O centavos.

b) - No jôgo da Toalha Mágica, havia a seguinte questão que vocês todos podem completar.

O sólido limitado por seis faces quadradas é o

Neide exclamou: - Já so passaram cinco minutos! Que fração da hora já havia passado?

d) - O professor Brêtas perguntou:

- Se vocês quiserem colocar uma barra em volta de tôda a sala, que deverão fazer para saber a quantidade de material?

No mesmo instante, Iris, levantando o braço., deu a resposta.

Escrova aqui a resposta da Iris.

medindo a sala

e) - O sitio da D. Janice tem aproximadamente 1 pm² de superficie. Em metros quadrados a superficie-do sitio de
D. Janice seria de 2000 m² -

Magnalia obteve 75% dos pontos Que nota ela obteve?

# 4ª série Mat. 2º dia

- h) Valter, na verificação do que aprenderam sôbre frações, completou, rapidamente: Um dia é da semana
- - j) Em uma viagem imaginária, a turma 11 aprendeu muita coi sa sôbre portos exportadores do Brasil. Santos também exporta milho. O ano passado o total de sacas de milho embarcadas nêle atingiu a dois bilhões cento e oitenta milhões, quatrocentos mil e doze sacas. Escreva êsse total com algarismos.
- - m) Para preparar um jôgo D. Maria José fêz os desenhos ao lado.

| AB. |   | D | i | â | m | le | t | r | 0 |  |  |  | 9 | 1 |    |     |
|-----|---|---|---|---|---|----|---|---|---|--|--|--|---|---|----|-----|
| AD. | • |   |   |   | • |    |   |   |   |  |  |  | • |   |    |     |
| CD. |   |   |   |   |   |    |   |   |   |  |  |  |   |   | d. | No. |
| EF. |   |   |   |   |   |    |   |   |   |  |  |  | 4 |   |    |     |