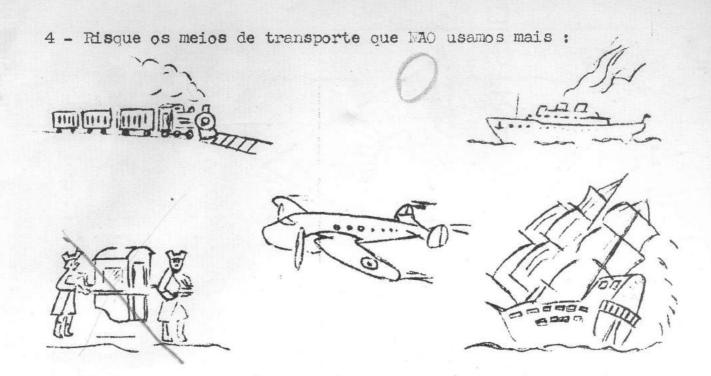

### 18 SÉRIE - INSTRUÇÕES PARA APLICAÇÃO DA PROVA DE MATEMÁTICA

A professora dirá, depois de preenchidas as linhas destinadas a nome do aluno, número da turma e nome da professora, o seguin te:

Pénham o dedo na fileira de botes. Façam uma linha em volta do bote do meio. (Verificar)