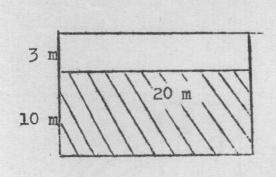

5) - A Caixa Escolar possuía Cr 4 800,00. Gastou em fazenda 3/8 dessa quantia e depois 1/3 do resto em calçados. Quanto ainda tem?

Solução

Cálculo

6) - D. Helena quer mandar fazer um canteiro, no jardim, com forma retangular cujas medidas sejam 100 vêzes maiores que as da figura em baixo. Qual seria a área dêsse canteiro?

| 0,06 m |        | 10 |
|--------|--------|----|
|        | 0,04 m |    |

| Solução + / T                | Cálculos        |
|------------------------------|-----------------|
| Berintho do Terreno          | 0.06            |
| Mayuma                       | +0,04 000       |
| 0,06+0,04=)x2=0,20m          |                 |
| Grea do canteiro             | 0,10            |
| 100 x 0,20=2,0dm             | X2              |
| 0                            | 0,2001          |
| Resposta a. anla desse conte | sanding of dans |