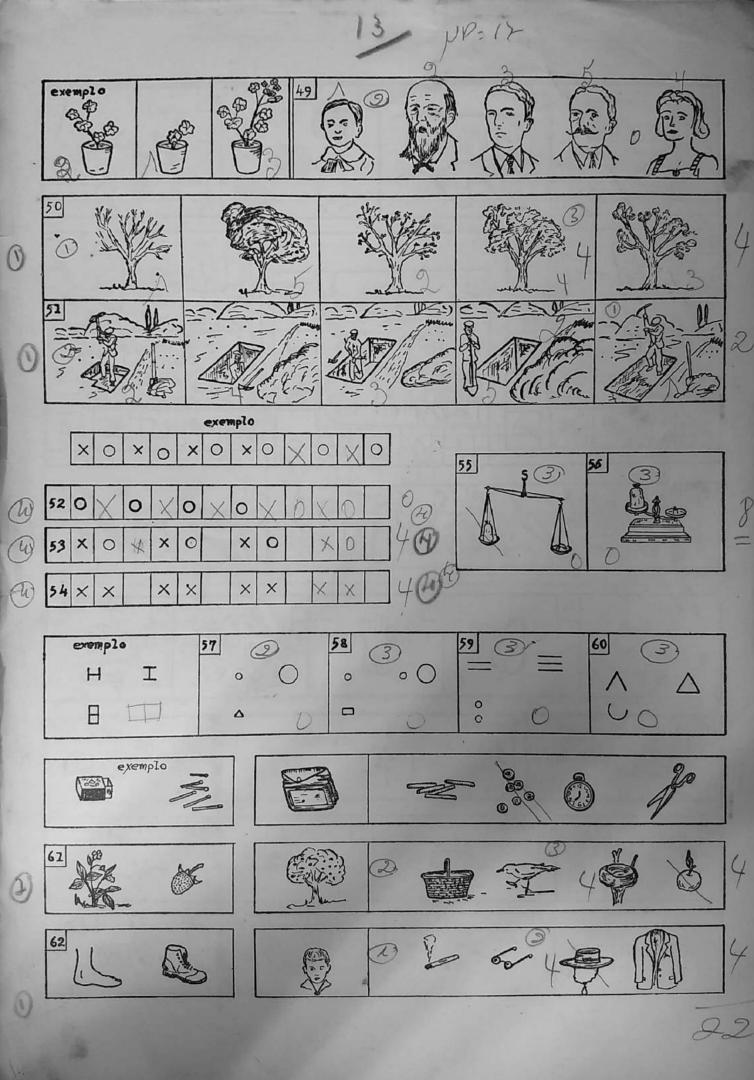

### 18 SÉRIE - INSTRUÇÕES PARA APLICAÇÃO DA PROVA DE MATEMÁTICA

A professora dirá, depois de preenchidas as linhas destinadas a nome do aluno, número da turma e nome da professora, o seguin te:

Pénham o dedo na fileira de botes. Façam uma linha em volta do bote do meio. (Verificar)

Agora, na linha de baixo, façam uma linha em volta da bor boleta menor.

Abaixo, façam uma linha em volta do pintinho maior.

Na fileira de baixo, onde há várias árvores, façam uma linha em volta da 3º árvore. (Verfficar) Agora, façam uma eruz na 8º árvore.

Vocês vêem abaixo uma porção de quadrados com figuras. Em cada quadradinho vão escrever o que eu pedir. Vamos começar.

No 1º quadrado, onde há um peixe, façam um 4.

No 2º, que tem um bote, façam um 9.

No que uma lua - o nº que vem depois de 6.

No que tem um copo de refresco - o que vem depois de 35.

No que tem uma estrêla -o nº que vem antes de 11.

No que tem uma joaninha - o que vem antes de 18.

No que tem um porquinho - o que vem depois de 49.

No que tem um caramujo - o que vem depois de 90.

No que tem um avião - o que vem entes de 41.

No que tem um coração - o que vem antes de 30.

No que tem um pintinho -o nº que vem entre 8 e 10.

No que tem um vaso com planta-o nº que vem entre 25 3 27.

No que tem uma bandeira -o nº que tem uma a mais do que 9

No que tem uma garrafa de leite-o que tem um a menos do que 20.

No que tem um balde- o nº que vem logo depois de 50.

Virem a folha. Vocês vão ligar os algarismos ao desenho que a êle corresponde. (Explicar no quadro, se necessário).

Virem a fôlha. Aqui estão os bolos de aniversário de três amiguinhos. Façam uma linha em volta do bôlo do menino mais velho.

Olhem essa fileira de maçãs. Vou contar uma história sôbre ela. Bu tinha uma maçã e mamãe me deu mais 2. Não respondam alto. Risquem as maçãs que eu tenho agora.

Olhem para a porção de corações.Risquem o nº que indica guantos corações há ao todo.

Olhem esses cartões numerados. Completem, escrevendo os números que faltam.

Reparem na série de relógios. Maria sai de casa para ir à escola às 7 e meia. Risquem na lª fileira o relógio que diz a hora em que Maria sai.

Maria almoça ao meio dia. Risquem na 2ª fileira a hora em que Maria almoça.

Julinho tem Ct\$4,00. Que pode êle comprar do que esta na fileira de baixo? Risquem o que êle pode comprar com o dinheiro que tem.

Anita tem Cr\$5,00 em moedas. Risquem as moedas que ela tem. Virem a fôlha.

Em cada quadro desses voces vão escrever a resposta ao que vou perguntar.

No 1º: Luiz tem 3 bolas. Seu irmão tem 2 bolas. Quantas têm os 2 juntos?

No 2º: Na árvore do jardim de Paulo estavam pousados 6 passarinhos. Vieram mais 3. Quantos passarinhos ficaram pousados na árvore?

No 3º: Na fazenda havia 5 carneirinhos. Nasceram mais 4. Quantos carneirinhos há agora?

No 4º: Joãozinho viu 4 borboletas no jardim, voando. Chegaram outras 3. Quantas borboletas Joãozinho viu no jardim?

No 5º: Vovó deu 2 sorvetes ao Paulinho e 2 a Maria. Quantos sorvetes vovó comprou?

No 6º: Mamãs precisa de 9 pinheirinhos para a árvore de Natal. Já tem 5. Quantos pinheirinhos ainda faltam?

No 7º: Laura trouxe 7 laranjas da feira. Chupou 3. Quantas ficaram?

No  $8^\circ$ : A professôra precisava de 10 lápis para seus alunos. Já possuía 3. Quantos lápis faltavam?

No 9º: Lili quer comprar um caderno que custa 0:\$9,00. Ela tem 0:\$7,00. Quantos cruzeiros faltam?

No 10º: Num prato havia 3 peras. Mamãe comprou 5. Quantas peras ficaram ao todo?

NO 11º: Luíza levava 8 flôres para a professôra. Perdeu 3 no caminho. Quantas flôres a professôra recebeu?

No 12º: Julinho precisava de 6 garrafas de coca-cola para oferecer a seus amiguinhos. Só tinha 4. Quantas precisou comprar?