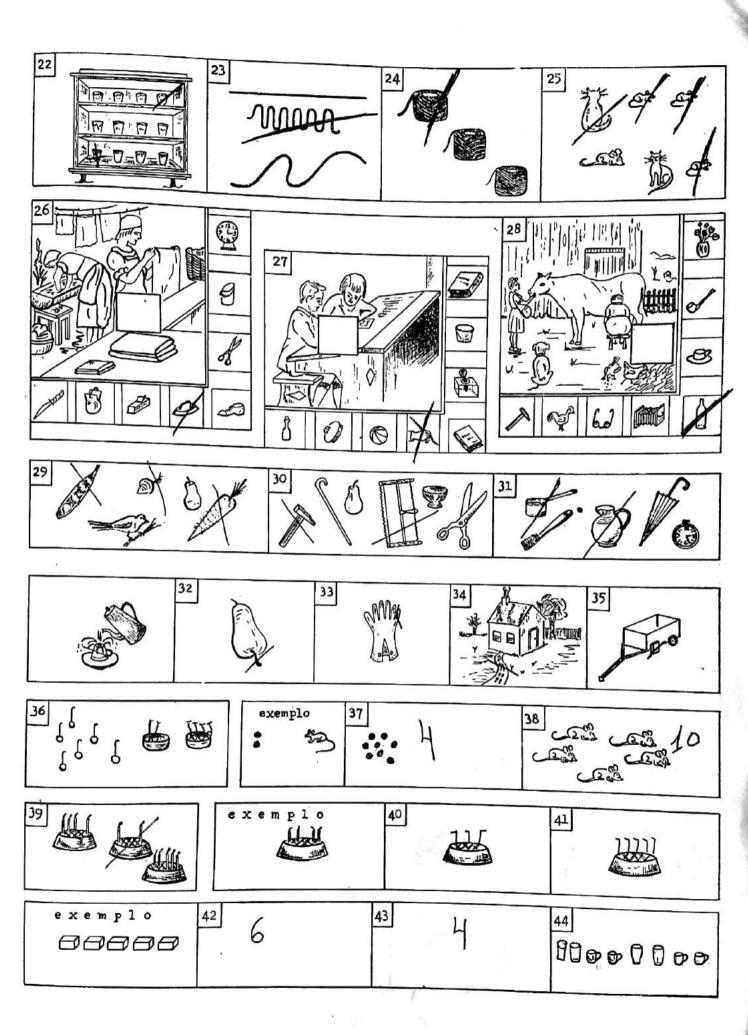

### 18 SÉRIE - INSTRUÇÕES PARA APLICAÇÃO DA PROVA DE MATEMÁTICA

A professora dirá, depois de preenchidas as linhas destinadas a nome do aluno, número da turma e nome da professora, o seguin te:

Pénham o dedo na fileira de botes. Façam uma linha em volta do bote do meio. (Verificar)

Agora, na linha de baixo, façam uma linha em volta da bor boleta menor.

Abaixo, façam uma linha em volta do pintinho maior.

Na fileira de baixo, onde há várias árvores, façam uma linha em volta da 3º árvore. (Verfficar) Agora, façam uma eruz na 8º árvore.

Vocês vêem abaixo uma porção de quadrados com figuras. Em cada quadradinho vão escrever o que eu pedir. Vamos começar.

No 1º quadrado, onde há um peixe, façam um 4.

No 2º, que tem um bote, façam um 9.

No que uma lua - o nº que vem depois de 6.

No que tem um copo de refresco - o que vem depois de 35.

No que tem uma estrêla -o nº que vem antes de 11.

No que tem uma joaninha - o que vem antes de 18.

No que tem um porquinho - o que vem depois de 49.

No que tem um caramujo - o que vem depois de 90.

No que tem um avião - o que vem entes de 41.

No que tem um coração - o que vem antes de 30.

No que tem um pintinho -o nº que vem entre 8 e 10.

No que tem um vaso com planta-o nº que vem entre 25 3 27.

No que tem uma bandeira -o nº que tem uma a mais do que 9

No que tem uma garrafa de leite-o que tem um a menos do que 20.

No que tem um balde- o nº que vem logo depois de 50.

Virem a folha. Vocês vão ligar os algarismos ao desenho que a êle corresponde. (Explicar no quadro, se necessário).

Virem a fôlha. Aqui estão os bolos de aniversário de três amiguinhos. Façam uma linha em volta do bôlo do menino mais velho.

Olhem essa fileira de maçãs. Vou contar uma história sôbre ela. Bu tinha uma maçã e mamãe me deu mais 2. Não respondam alto. Risquem as maçãs que eu tenho agora.

Olhem para a porção de corações.Risquem o nº que indica guantos corações há ao todo.

Olhem esses cartões numerados. Completem, escrevendo os números que faltam.

Reparem na série de relógios. Maria sai de casa para ir à escola às 7 e meia. Risquem na lª fileira o relógio que diz a hora em que Maria sai.

Maria almoça ao meio dia. Risquem na 2ª fileira a hora em que Maria almoça.

Julinho tem Ct\$4,00. Que pode êle comprar do que esta na fileira de baixo? Risquem o que êle pode comprar com o dinheiro que tem.

Anita tem Cr\$5,00 em moedas. Risquem as moedas que ela tem. Virem a fôlha.

Em cada quadro desses voces vão escrever a resposta ao que vou perguntar.

No 1º: Luiz tem 3 bolas. Seu irmão tem 2 bolas. Quantas têm os 2 juntos?

No 2º: Na árvore do jardim de Paulo estavam pousados 6 passarinhos. Vieram mais 3. Quantos passarinhos ficaram pousados na árvore?

No 3º: Na fazenda havia 5 carneirinhos. Nasceram mais 4. Quantos carneirinhos há agora?

No 4º: Joãozinho viu 4 borboletas no jardim, voando. Chegaram outras 3. Quantas borboletas Joãozinho viu no jardim?

No 5º: Vovó deu 2 sorvetes ao Paulinho e 2 a Maria. Quantos sorvetes vovó comprou?

No 6º: Mamãs precisa de 9 pinheirinhos para a árvore de Natal. Já tem 5. Quantos pinheirinhos ainda faltam?

No 7º: Laura trouxe 7 laranjas da feira. Chupou 3. Quantas ficaram?

No  $8^\circ$ : A professôra precisava de 10 lápis para seus alunos. Já possuía 3. Quantos lápis faltavam?

No 9º: Lili quer comprar um caderno que custa 0:\$9,00. Ela tem 0:\$7,00. Quantos cruzeiros faltam?

No 10º: Num prato havia 3 peras. Mamãe comprou 5. Quantas peras ficaram ao todo?

NO 11º: Luíza levava 8 flôres para a professôra. Perdeu 3 no caminho. Quantas flôres a professôra recebeu?

No 12º: Julinho precisava de 6 garrafas de coca-cola para oferecer a seus amiguinhos. Só tinha 4. Quantas precisou comprar?