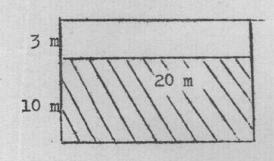

Cálculos

3) - O flanelógrafo da turma 11 mede de comprimento 4,90m e de largura 0,50m. Querendo-se cobrir tôda a superfície com cartões que medem 0,14 m de lado, quantos cartões se poderão prender?

Solução

Calculo

Resposta....

|      | 등로 하는 그는 그 사람이 되었다면 하는 것이 되었다면 하는 것이 없는 것이 없는 것이 없는 것이 없는 것이 없는 것이 없는데 없는데 없는데 없다면 없다면 없다면 없다면 없다면 없다면 없다면 없다면 다른데 없다면 |
|------|------------------------------------------------------------------------------------------------------------------------------------------------------------|
| +) - | O latão de leite da Escola contém 3 dal. No prepa-                                                                                                         |
|      | ro do chocolate para a Comunhão, retiraram-se pri-                                                                                                         |
|      | meiro 51 e depois mais 151. Quantos litros fica-                                                                                                           |
|      | ram?                                                                                                                                                       |
|      | tucanam, 234 Litro                                                                                                                                         |
|      | $\mathcal{A}$                                                                                                                                              |
|      |                                                                                                                                                            |
|      | ***************************************                                                                                                                    |
|      |                                                                                                                                                            |
|      |                                                                                                                                                            |