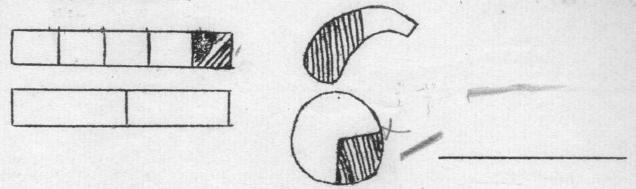

### I) - RACIOCÍNIO.

1) - A Escola comprou 15 pass de meio quile cada um.

Partiu-os em pedaços de 150 g. Quantos pedaços obteve?

Para rober em

400c quanto pedaro

8 150e cabe.

3×150=150e

Para - salver quanto

4508

15×3=15

Obtene 15 profacos de fais.

2) - D. Nilda tirou, de uma fôlha de cartolina que tem 80cm. por 60cm, um quadrado de 8cm de lado. Quantos cm<sup>2</sup> ainda ficaram da fôlha de cartolina?

Solução explicada