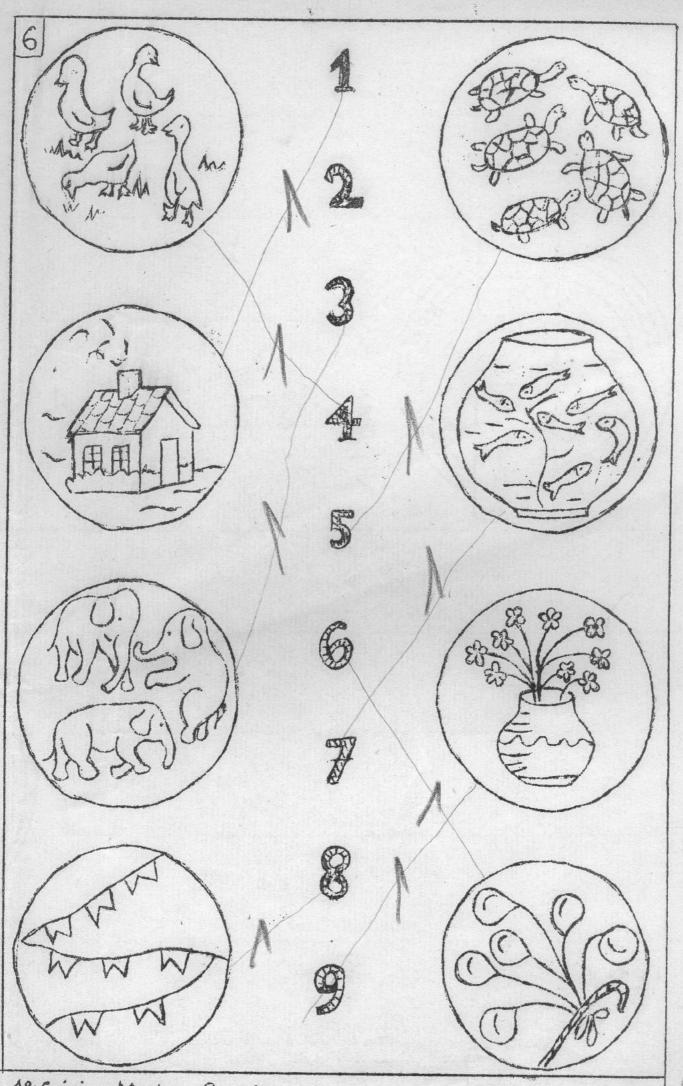

No que tem uma bandeira -o nº que tem uma a mais do que 9

No que tem uma garrafa de leite-o que tem um a menos do que 20.

No que tem um balde- o nº que vem logo depois de 50.

Virem a folha. Vocês vão ligar os algarismos ao desenho que a êle corresponde. (Explicar no quadro, se necessário).