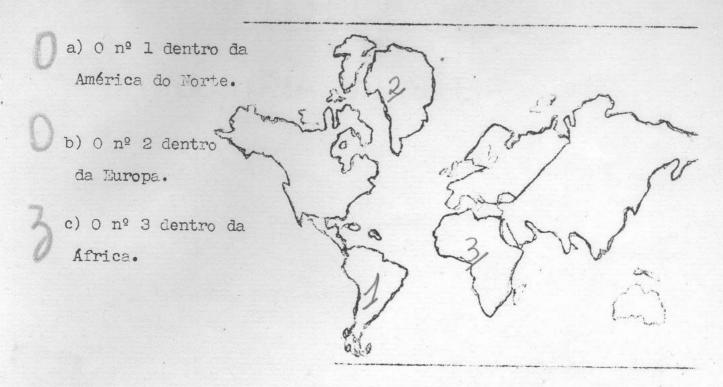

garta transforma-se em borboleta dentro do                        |
|                                |                                                                       |
| -MAROUT                        | COM UMA CRUZ DENTRO DO PERENTESES A RESPOSTA CERTA;                   |
| -1                             | celhas auxiliam as plantas na produção das frutas porque              |

( ) sementes

( ) mel

carregam:

( ) água

( polen

2)

- (X) uma bomba
- () um filtro
- () uma porta
- () uma peneira

- COLOQUE MAS LINHAS O NOME DO ORGÃO QUE ESTA MA CADO MO

DESENIO PELAS SETAS :





- MUNICIPAR AS PARTES DA FLANTA CONFORME OS NOMES
DA COLUNA MUNICIPADA:

1 - caroço

2 - folha

3 - caule

4 - flor

5 - fruto







- LETA CADA UMA DAS QUESTOES ABALXO E ESCREVA NO MAPA O QUE SE PEDE:



### - ESCREVA NO MAPA O QUE SE PEDE:



# MARQUE COM UMA CRUZ DENTRO DOS PARENTESES O QUE SERVE PARA COMPLETAR CADA QUESTÃO

|   | 1 | -            | Capital do Uruguai:          | 2 -        | Estado Central Brasileiro