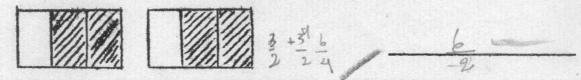

### III) - CALCULOS

1) Transforme em fração imprópria:  $4\frac{1}{5} = \frac{21}{5}$ 

42 Série Mat 2: dia
32) 24 - 2.3 = 21/4.

23)  $3.6 \div 0.02 = 3.58$ 24, 0

24, 0

24, 0

24, 0

24, 0