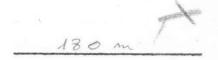

Cálculos

3) - O flanelógrafo da turma 11 mede de comprimento 4,90m e de largura 0,50m. Querendo-se cobrir tôda a superfície com cartões que medem 0,14 m de lado, quantos cartões se poderão prender?

Solução