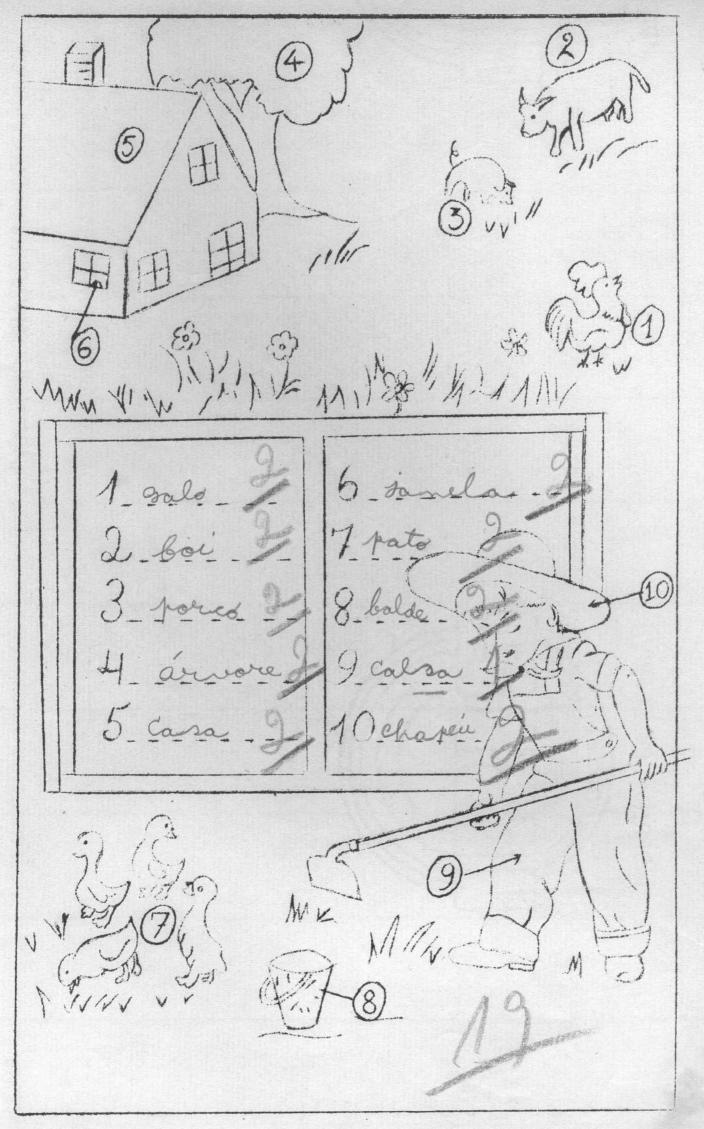

### 18 SÉRIE - INSTRUÇÕES PARA APLICAÇÃO DA PROVA DE MATEMÁTICA

A professora dirá, depois de preenchidas as linhas destinadas a nome do aluno, número da turma e nome da professora, o seguin te:

Pénham o dedo na fileira de botes. Façam uma linha em volta do bote do meio. (Verificar)

Agora, na linha de baixo, façam uma linha em volta da bor boleta menor.

Abaixo, façam uma linha em volta do pintinho maior.

Na fileira de baixo, onde há várias árvores, façam uma linha em volta da 3º árvore. (Verfficar) Agora, façam uma eruz na 8º árvore.

Vocês vêem abaixo uma porção de quadrados com figuras. Em cada quadradinho vão escrever o que eu pedir. Vamos começar.

No 1º quadrado, onde há um peixe, façam um 4.

No 2º, que tem um bote, façam um 9.

No que uma lua - o nº que vem depois de 6.

No que tem um copo de refresco - o que vem depois de 35.

No que tem uma estrêla -o nº que vem antes de 11.

No que tem uma joaninha - o que vem antes de 18.

No que tem um porquinho - o que vem depois de 49.

No que tem um caramujo - o que vem depois de 90.

No que tem um avião - o que vem entes de 41.

No que tem um coração - o que vem antes de 30.

No que tem um pintinho -o nº que vem entre 8 e 10.

No que tem um vaso com planta-o nº que vem entre 25 3 27.

No que tem uma bandeira -o nº que tem uma a mais do que 9

No que tem uma garrafa de leite-o que tem um a menos do que 20.

No que tem um balde- o nº que vem logo depois de 50.

Virem a folha. Vocês vão ligar os algarismos ao desenho que a êle corresponde. (Explicar no quadro, se necessário).