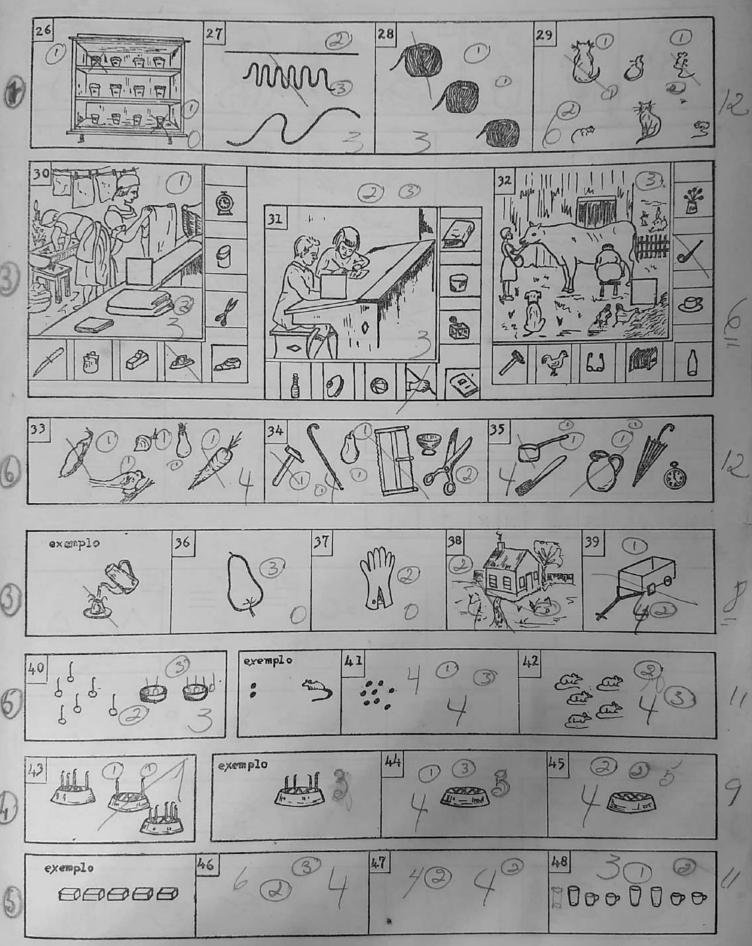

|
| OBSERVADOR:                                 |                                               |
|                                             | IDADE CRONOLÓGICA: 13.5  PERCENTIL:           |
|                                             | RENDIMENTO ESCOLAR (BOM, NORMAL, FRACO, NULC  |
|                                             | CLASSIFICAÇÃO DA PROFESSÔRA:                  |
| APURADO                                     | R: Malfauliago                                |
| REVISOR:                                    |                                               |
| Ponderack                                   |                                               |
| T- 131                                      |                                               |





# CENTRO BRASILEIRO DE PESQUISAS EDUCACIONAIS

| Nome do al  | uno                                                                                                                     |
|-------------|-------------------------------------------------------------------------------------------------------------------------|
|             | Decola:                                                                                                                 |
|             | Turma: Professôra:                                                                                                      |
|             | Aritmética : la parte                                                                                                   |
| Instruçõe   | s: CADA QUESTÃO DO TESTE É SEGUIDA DE QUATR