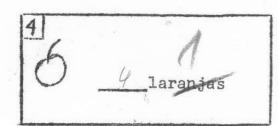

No 2º: Na árvore do jardim de Paulo estavam pousados 6 passarinhos. Vieram mais 3. Quantos passarinhos ficaram pousados na árvore?

No 3º: Na fazenda havia 5 carneirinhos. Nasceram mais 4. Quantos carneirinhos há agora?