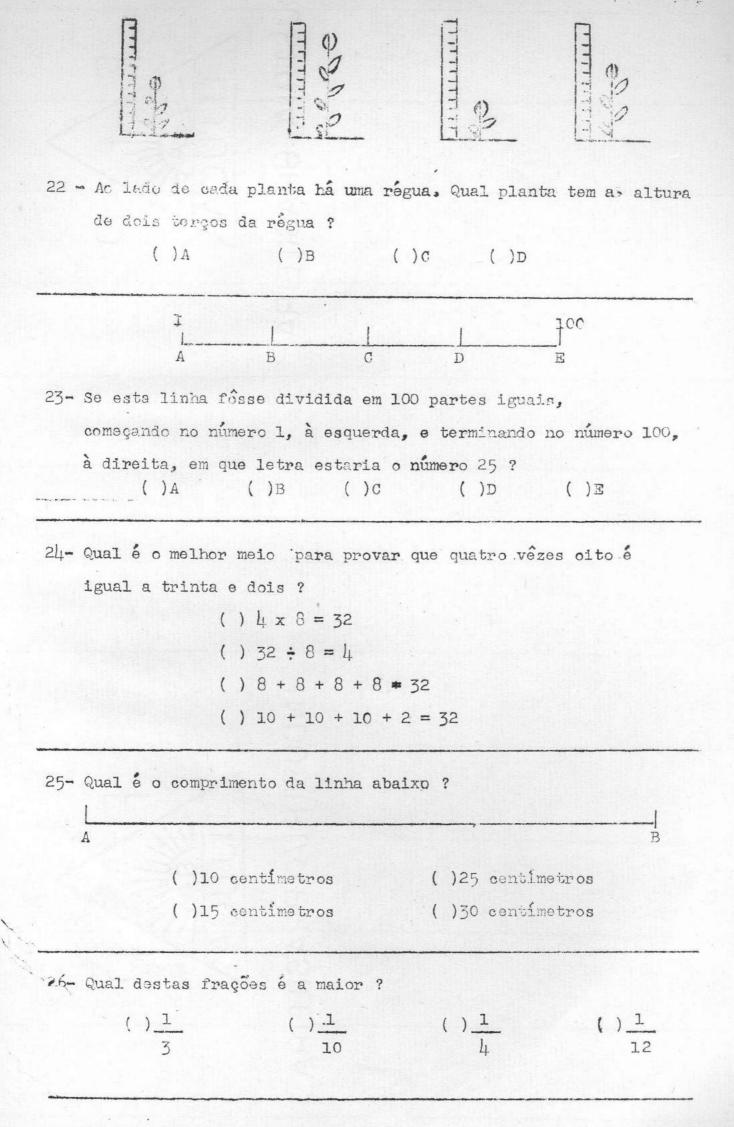

| A B C D                                                                                                                                                                                                                                                                                                                                                                                                                                                                                                                                                                                                                                                                                                                                                                                                                                                                                                                                                                                                                                                                                                                                                                                                                                                                                                                                                                                                                                                                                                                                                                                                                                                                                                                                                                                                                                                                                                                                                                                                                                                                                                                        |
|--------------------------------------------------------------------------------------------------------------------------------------------------------------------------------------------------------------------------------------------------------------------------------------------------------------------------------------------------------------------------------------------------------------------------------------------------------------------------------------------------------------------------------------------------------------------------------------------------------------------------------------------------------------------------------------------------------------------------------------------------------------------------------------------------------------------------------------------------------------------------------------------------------------------------------------------------------------------------------------------------------------------------------------------------------------------------------------------------------------------------------------------------------------------------------------------------------------------------------------------------------------------------------------------------------------------------------------------------------------------------------------------------------------------------------------------------------------------------------------------------------------------------------------------------------------------------------------------------------------------------------------------------------------------------------------------------------------------------------------------------------------------------------------------------------------------------------------------------------------------------------------------------------------------------------------------------------------------------------------------------------------------------------------------------------------------------------------------------------------------------------|
| 7- Qual das figuras acima é um quadrado ?  ( ) A ( ) B ( ) C ( ) D                                                                                                                                                                                                                                                                                                                                                                                                                                                                                                                                                                                                                                                                                                                                                                                                                                                                                                                                                                                                                                                                                                                                                                                                                                                                                                                                                                                                                                                                                                                                                                                                                                                                                                                                                                                                                                                                                                                                                                                                                                                             |
| $\bigcap_{A} \bigcap_{B} \bigcap_{C} \bigcap_{D}$                                                                                                                                                                                                                                                                                                                                                                                                                                                                                                                                                                                                                                                                                                                                                                                                                                                                                                                                                                                                                                                                                                                                                                                                                                                                                                                                                                                                                                                                                                                                                                                                                                                                                                                                                                                                                                                                                                                                                                                                                                                                              |
| 8- Qual das figuras acima é um círculo ?  ( )A ( )B ( )C ( )D                                                                                                                                                                                                                                                                                                                                                                                                                                                                                                                                                                                                                                                                                                                                                                                                                                                                                                                                                                                                                                                                                                                                                                                                                                                                                                                                                                                                                                                                                                                                                                                                                                                                                                                                                                                                                                                                                                                                                                                                                                                                  |
| 9- Tenho 17 caixas, contendo cada uma 24 lápis. Qual é o meio mais rápido de achar o número total de lápis?  ( )Multiplicar 17 por 24.  ( )Contar todos os lápis.  ( )Somar 17 e 24 .  ( )Somar 17 vêzas o número 24 .                                                                                                                                                                                                                                                                                                                                                                                                                                                                                                                                                                                                                                                                                                                                                                                                                                                                                                                                                                                                                                                                                                                                                                                                                                                                                                                                                                                                                                                                                                                                                                                                                                                                                                                                                                                                                                                                                                         |
| 10- Quantas dezenas há no número 2.132 ?                                                                                                                                                                                                                                                                                                                                                                                                                                                                                                                                                                                                                                                                                                                                                                                                                                                                                                                                                                                                                                                                                                                                                                                                                                                                                                                                                                                                                                                                                                                                                                                                                                                                                                                                                                                                                                                                                                                                                                                                                                                                                       |
| A B C D  11- Qual dêstew jarros de um litro tem água até os 3/4 ?                                                                                                                                                                                                                                                                                                                                                                                                                                                                                                                                                                                                                                                                                                                                                                                                                                                                                                                                                                                                                                                                                                                                                                                                                                                                                                                                                                                                                                                                                                                                                                                                                                                                                                                                                                                                                                                                                                                                                                                                                                                              |
| ()A ()B ()C ()D  12- Qual dos mesmos jarros tem meio litro de água? ()A ()B ()C ()D                                                                                                                                                                                                                                                                                                                                                                                                                                                                                                                                                                                                                                                                                                                                                                                                                                                                                                                                                                                                                                                                                                                                                                                                                                                                                                                                                                                                                                                                                                                                                                                                                                                                                                                                                                                                                                                                                                                                                                                                                                            |
| 13- Que quantia representam essas moedas ?                                                                                                                                                                                                                                                                                                                                                                                                                                                                                                                                                                                                                                                                                                                                                                                                                                                                                                                                                                                                                                                                                                                                                                                                                                                                                                                                                                                                                                                                                                                                                                                                                                                                                                                                                                                                                                                                                                                                                                                                                                                                                     |
| centa-vos vos centa-vos ce |
| ( )Cr\$ 5,60 ( )Cr\$ 8,60 ( )Cr\$ 10,00 ( )Cr\$ 8,00                                                                                                                                                                                                                                                                                                                                                                                                                                                                                                                                                                                                                                                                                                                                                                                                                                                                                                                                                                                                                                                                                                                                                                                                                                                                                                                                                                                                                                                                                                                                                                                                                                                                                                                                                                                                                                                                                                                                                                                                                                                                           |

|      | A que fração da hora correspondem quinze minutos?  ( )um sexto ( )um quarto ( )um terço ( ) um meio                                                                                    |
|------|----------------------------------------------------------------------------------------------------------------------------------------------------------------------------------------|
| 15 - | Em quantos quartos você pode dividir um bolo?  () 2 () 3 () 4 () 8                                                                                                                     |
| 16 - | Quantas toneladas você terá, se somar cem toneladas a um milhão de toneladas ?  ( ) um milhão e cem ( ) dois milhões ( ) não há mimoro tão grande                                      |
| 17   | Em qual dêstes números o 4 corresponde à centona ? ( )849 ( )2.471 ( )604 ( )4.026                                                                                                     |
| 18 - | Como você lê 30.401 ?                                                                                                                                                                  |
|      | <ul> <li>( ) trezentos e quarenta e um.</li> <li>( ) trinta milhões quatrocentos e um.</li> <li>( ) trezentos e quatro mil e um.</li> <li>( ) trinta mil quatrocentos e um.</li> </ul> |
| 19 - | João pesa 55 quilos e José pesa sómente 31 quilos. Qual é a fræse mais exata para se comparar o pêso dos dois meninos?                                                                 |
|      | ( ) João é mais pesado que José.                                                                                                                                                       |
|      | ( ) João pesa 24 quilos mais que José<br>( ) João é menino gordo e José é menino magro.<br>( ) João pesa quase o dôbro de José.                                                        |
| 20 - | Qual destas medidas corresponde à de um homem alto ?                                                                                                                                   |
|      | () 130 centímetros () 2 metros e moio<br>() 1400 milímetros () 180 centímetros                                                                                                         |
| 21   | Uma vintena é igual a 20. Quantas dezenas são necessárias para formar 3 vintenas ?                                                                                                     |
|      | ()2 ()3 ()6 ()30                                                                                                                                                                       |