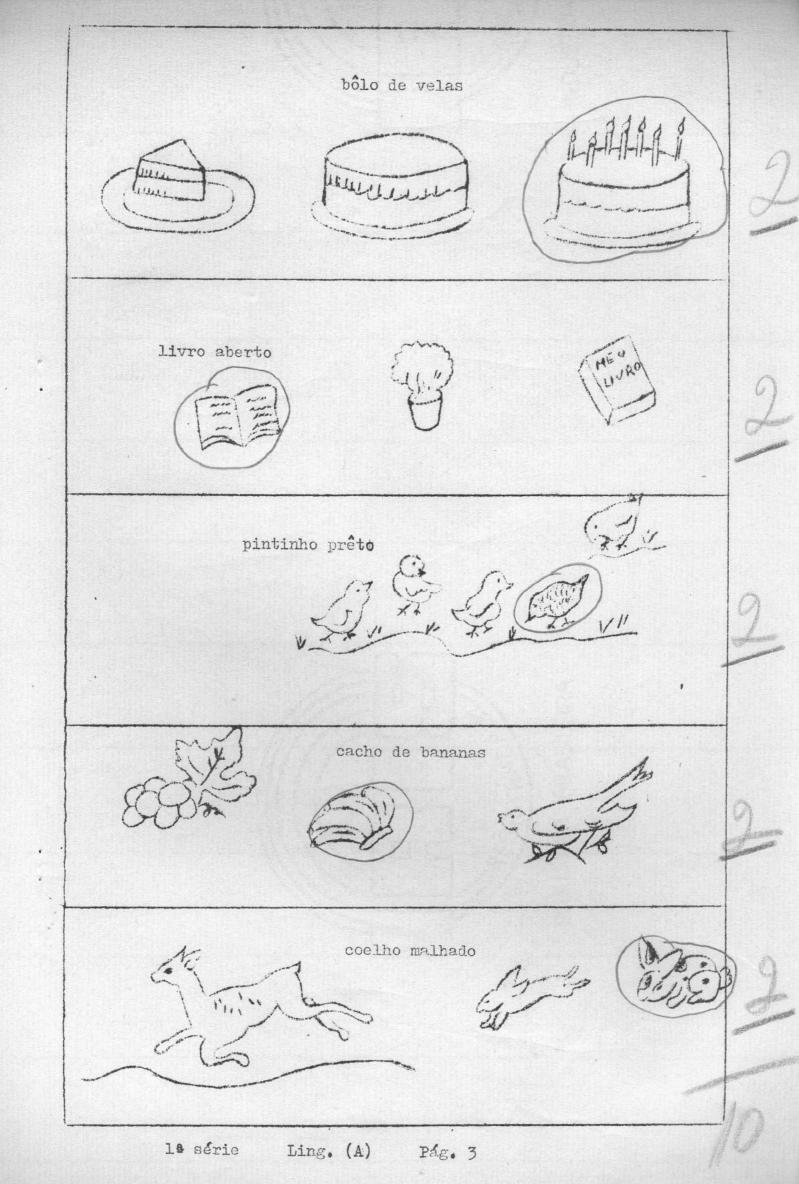

Virem a fôlha. Aqui estão os bolos de aniversário de três amiguinhos. Façam uma linha em volta do bôlo do menino mais velho.

Olhem essa fileira de maçãs. Vou contar uma história sôbre ela. Bu tinha uma maçã e mamãe me deu mais 2. Não respondam alto. Risquem as maçãs que eu tenho agora.