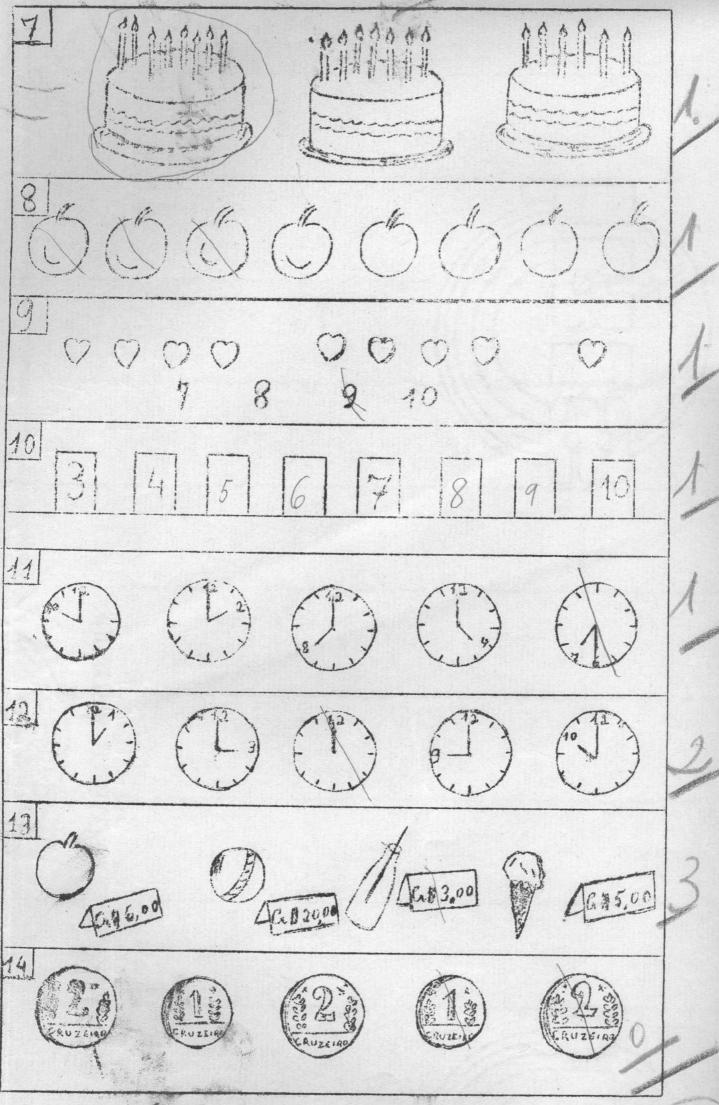

Virem a fôlha. Aqui estão os bolos de aniversário de três amiguinhos. Façam uma linha em volta do bôlo do menino mais velho.

Olhem essa fileira de maçãs. Vou contar uma história sôbre ela. Bu tinha uma maçã e mamãe me deu mais 2. Não respondam alto. Risquem as maçãs que eu tenho agora.

Olhem para a porção de corações.Risquem o nº que indica guantos corações há ao todo.

Olhem esses cartões numerados. Completem, escrevendo os números que faltam.

Reparem na série de relógios. Maria sai de casa para ir à escola às 7 e meia. Risquem na lª fileira o relógio que diz a hora em que Maria sai.

Maria almoça ao meio dia. Risquem na 2ª fileira a hora em que Maria almoça.

Julinho tem Ct\$4,00. Que pode êle comprar do que esta na fileira de baixo? Risquem o que êle pode comprar com o dinheiro que tem.

Anita tem Cr\$5,00 em moedas. Risquem as moedas que ela tem. Virem a fôlha.

Em cada quadro desses voces vão escrever a resposta ao que vou perguntar.

No 1º: Luiz tem 3 bolas. Seu irmão tem 2 bolas. Quantas têm os 2 juntos?