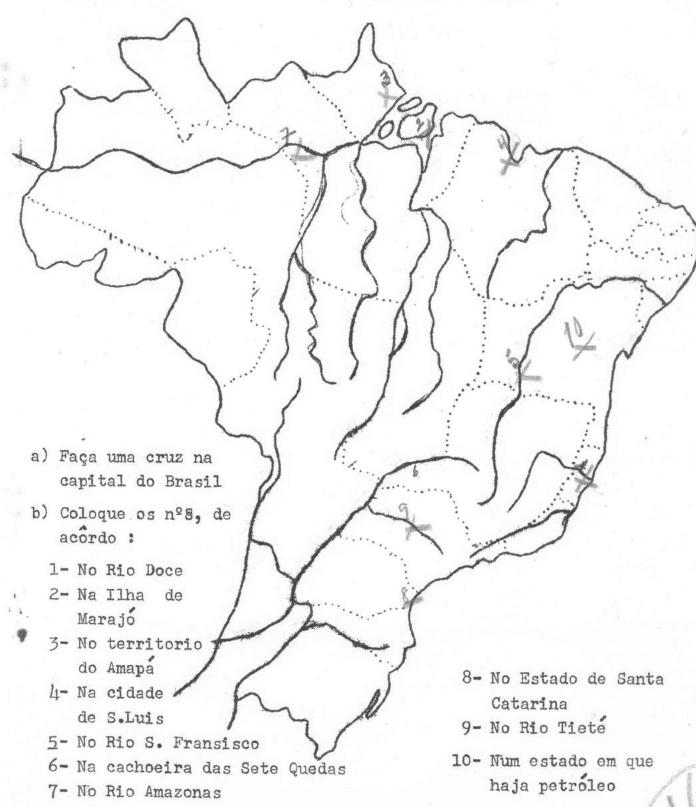

6- Escreva em metros: 5,2hm 520 1- 2                              |
|                                                                    |

4ª série - Mat.

.. toM - eirle \*A 20 dia Pag.7 2. ((0'0', 0'0) /3
20000 80000
2.1 1 Sept 20 or smin no. svenosa - (1 900 -750 1250 16 12- Escrava o números cinco milhões, tresentos o vinte mil 100 112,500 307 (2 Respondat

Quantas vêzes a toneloda é meter que o quilograga? o co 36, 60 to 1 2 m me sversed -11 68,00 -20,40 mis. 2 130210m no overlandes Som 47,60 + 2h 15,1 5h 85 m 1800,00 12015 20 21 x3 X62,30 36 108 111.600,00 15 180 144

100

11 Hral 38

# C.B.P.E.

Teste experimental

Nome do aluno: June Sinchares Jenova Jung.
Escola: June de Capita Serie: 4. Turma: 24.
Professora: Hayde Gamma

Conhecimentos gerais ( 4ª Série)

I- Faça o que se pede



# II) Complete as lacunas:

|   | -1-             | Quando D.Pedro I abdicou, nomeou para tutor de seus filhos                                                  |
|---|-----------------|-------------------------------------------------------------------------------------------------------------|
|   | -2              | A abolição do cativeiro apressou a                                                                          |
|   | _3-             | A população brasileira é aproximadamente de. 6.0.0.0.0.0.0.0.0.0.0.0.0.0.0.0.0.0.0.                         |
|   | and the same of | As principais cidades da Região Norte localizam-se nas proximidades do                                      |
|   |                 | Por que o clima da Região Norte é úmido?