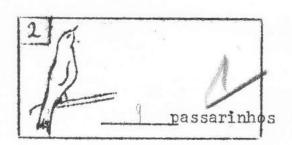

No 7º: Laura trouxe 7 laranjas da feira. Chupou 3. Quantas ficaram?

No  $8^\circ$ : A professôra precisava de 10 lápis para seus alunos. Já possuía 3. Quantos lápis faltavam?

No 9º: Lili quer comprar um caderno que custa 0:\$9,00. Ela tem 0:\$7,00. Quantos cruzeiros faltam?