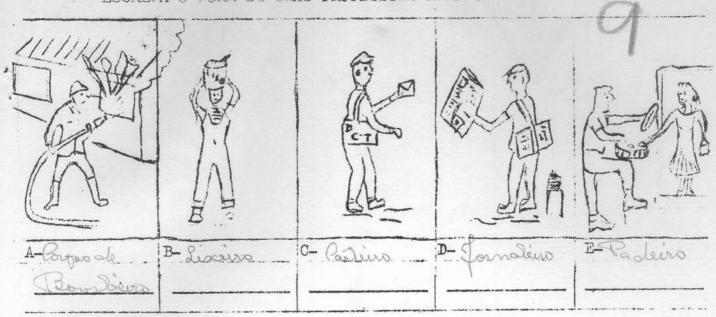

r se a condução na qual viaja, enguiçar
- ( ) Esperar que consertem
- ( ) Pedir informações.
- (X) Comar outra condução.
- ( ) Desistir da viagem.



- 5 Que devemos fazer se o fusível da luz cueimar ?
  - 2)
- ( ) Telefonar para a Light.
- (c) Trocar por um novo.
- ( ) Chamar o eletricista.
- ( ) Consertar o fusível queimado.
- 6 0 que é melhor para tirar manchas de gordura ?
  - ( ) Agua
  - 0
- (X) Suco de limão.
- ( ) Gasolina.
- ( ) Vinagre com sal.
- 7 O que deve você fazer se quer saber o significado de uma palavra que não conhece ?
  - (X) Consultar um dicionário.



- ( ) Olhar um livro de leitura.
- ( ) Ver um livro científico.
- ( ) Perguntar a um colega.

8 - NO CAMINHO DE SUA CASA A ESCOLA VOCE ENCONTRA ESSAS PESSOAS.

ESCREVA O NOME DE SUAS PROFISSOES ABAIXO DE CADA FIGURA:



- 9 Com que idade mais ou menos uma criança começa a andar ?
  - () 2 anos.
  - () 6 meses.
  - (X) 1 ano.
  - ( ) 3 anos.

- 10 Com que idade mais ou menos uma criança começa a falar ?
  - $(\gamma)$  3 anos.
  - () lano e 6 meses.
  - () 5 meses.
  - ( ) 4 anos.
- 11 Quando se encontra uma criança perdida na rua, que se deve fazer para ajudá-la ?
  - ( ) Dar-lhe dinheiro.
  - ( ) Perguntar-lhe onde mora
  - ( ) Levá-la para sua casa.
  - (A) Procurar um guarda.

- 12 Que se deve fazer quando uma pessoa fica doente ?
  - ( ) Dar um remédio.
  - (x) Chamar um médico.
  - () Levar à farmácia.
  - ( ) Pedir auxílio a Deus.
- 13 Se você não conseguir uma ligação telefônica, que providência deverá tomar ?
  - ( ) Fazer nova ligação.
  - ( ) Desistir da ligação.
  - (/) Ligar para a telefonis