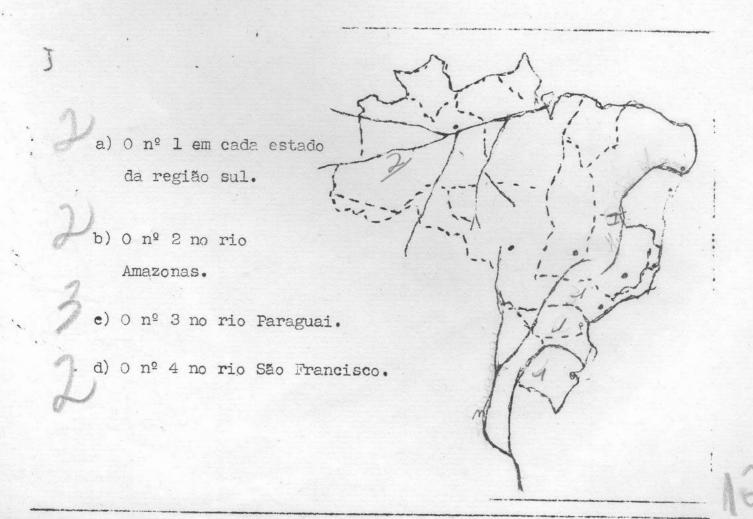

### 18 SÉRIE - INSTRUÇÕES PARA APLICAÇÃO DA PROVA DE MATEMÁTICA

A professora dirá, depois de preenchidas as linhas destinadas a nome do aluno, número da turma e nome da professora, o seguin te:

Pénham o dedo na fileira de botes. Façam uma linha em volta do bote do meio. (Verificar)

Agora, na linha de baixo, façam uma linha em volta da bor boleta menor.

Abaixo, façam uma linha em volta do pintinho maior.

Na fileira de baixo, onde há várias árvores, façam uma linha em volta da 3º árvore. (Verfficar) Agora, façam uma eruz na 8º árvore.