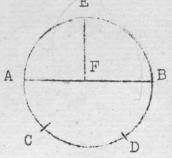

| A B C D                                                                                                                                                                                                                                                                                                                                                                                                                                                                                                                                                                                                                                                                                                                                                                                                                                                                                                                                                                                                                                                                                                                                                                                                                                                                                                                                                                                                                                                                                                                                                                                                                                                                                                                                                                                                                                                                                                                                                                                                                                                                                                                        |
|--------------------------------------------------------------------------------------------------------------------------------------------------------------------------------------------------------------------------------------------------------------------------------------------------------------------------------------------------------------------------------------------------------------------------------------------------------------------------------------------------------------------------------------------------------------------------------------------------------------------------------------------------------------------------------------------------------------------------------------------------------------------------------------------------------------------------------------------------------------------------------------------------------------------------------------------------------------------------------------------------------------------------------------------------------------------------------------------------------------------------------------------------------------------------------------------------------------------------------------------------------------------------------------------------------------------------------------------------------------------------------------------------------------------------------------------------------------------------------------------------------------------------------------------------------------------------------------------------------------------------------------------------------------------------------------------------------------------------------------------------------------------------------------------------------------------------------------------------------------------------------------------------------------------------------------------------------------------------------------------------------------------------------------------------------------------------------------------------------------------------------|
| 7- Qual das figuras acima é um quadrado ?  ( ) A ( ) B ( ) C ( ) D                                                                                                                                                                                                                                                                                                                                                                                                                                                                                                                                                                                                                                                                                                                                                                                                                                                                                                                                                                                                                                                                                                                                                                                                                                                                                                                                                                                                                                                                                                                                                                                                                                                                                                                                                                                                                                                                                                                                                                                                                                                             |
| $\bigcap_{A} \bigcap_{B} \bigcap_{C} \bigcap_{D}$                                                                                                                                                                                                                                                                                                                                                                                                                                                                                                                                                                                                                                                                                                                                                                                                                                                                                                                                                                                                                                                                                                                                                                                                                                                                                                                                                                                                                                                                                                                                                                                                                                                                                                                                                                                                                                                                                                                                                                                                                                                                              |
| 8- Qual das figuras acima é um círculo ?  ( )A ( )B ( )C ( )D                                                                                                                                                                                                                                                                                                                                                                                                                                                                                                                                                                                                                                                                                                                                                                                                                                                                                                                                                                                                                                                                                                                                                                                                                                                                                                                                                                                                                                                                                                                                                                                                                                                                                                                                                                                                                                                                                                                                                                                                                                                                  |
| 9- Tenho 17 caixas, contendo cada uma 24 lápis. Qual é o meio mais rápido de achar o número total de lápis?  ( )Multiplicar 17 por 24.  ( )Contar todos os lápis.  ( )Somar 17 e 24 .  ( )Somar 17 vêzas o número 24 .                                                                                                                                                                                                                                                                                                                                                                                                                                                                                                                                                                                                                                                                                                                                                                                                                                                                                                                                                                                                                                                                                                                                                                                                                                                                                                                                                                                                                                                                                                                                                                                                                                                                                                                                                                                                                                                                                                         |
| 10- Quantas dezenas há no número 2.132 ?                                                                                                                                                                                                                                                                                                                                                                                                                                                                                                                                                                                                                                                                                                                                                                                                                                                                                                                                                                                                                                                                                                                                                                                                                                                                                                                                                                                                                                                                                                                                                                                                                                                                                                                                                                                                                                                                                                                                                                                                                                                                                       |
| A B C D  11- Qual dêstew jarros de um litro tem água até os 3/4 ?                                                                                                                                                                                                                                                                                                                                                                                                                                                                                                                                                                                                                                                                                                                                                                                                                                                                                                                                                                                                                                                                                                                                                                                                                                                                                                                                                                                                                                                                                                                                                                                                                                                                                                                                                                                                                                                                                                                                                                                                                                                              |
| ()A ()B ()C ()D  12- Qual dos mesmos jarros tem meio litro de água? ()A ()B ()C ()D                                                                                                                                                                                                                                                                                                                                                                                                                                                                                                                                                                                                                                                                                                                                                                                                                                                                                                                                                                                                                                                                                                                                                                                                                                                                                                                                                                                                                                                                                                                                                                                                                                                                                                                                                                                                                                                                                                                                                                                                                                            |
| 13- Que quantia representam essas moedas ?                                                                                                                                                                                                                                                                                                                                                                                                                                                                                                                                                                                                                                                                                                                                                                                                                                                                                                                                                                                                                                                                                                                                                                                                                                                                                                                                                                                                                                                                                                                                                                                                                                                                                                                                                                                                                                                                                                                                                                                                                                                                                     |
| centa-vos vos centa-vos ce |
| ( )Cr\$ 5,60 ( )Cr\$ 8,60 ( )Cr\$ 10,00 ( )Cr\$ 8,00                                                                                                                                                                                                                                                                                                                                                                                                                                                                                                                                                                                                                                                                                                                                                                                                                                                                                                                                                                                                                                                                                                                                                                                                                                                                                                                                                                                                                                                                                                                                                                                                                                                                                                                                                                                                                                                                                                                                                                                                                                                                           |