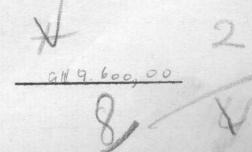

5) - A Caixa Escolar possuía Cr 4 800,00. Gastou em fazenda 3/8 dessa quantia e depois 1/3 do resto em calçados. Quanto ainda tem?

Solução

Cálculo

6) - D. Helena quer mandar fazer um canteiro, no jardim, com forma retangular cujas medidas sejam 100 vêzes maiores que as da figura em baixo. Qual seria a área dêsse canteiro?