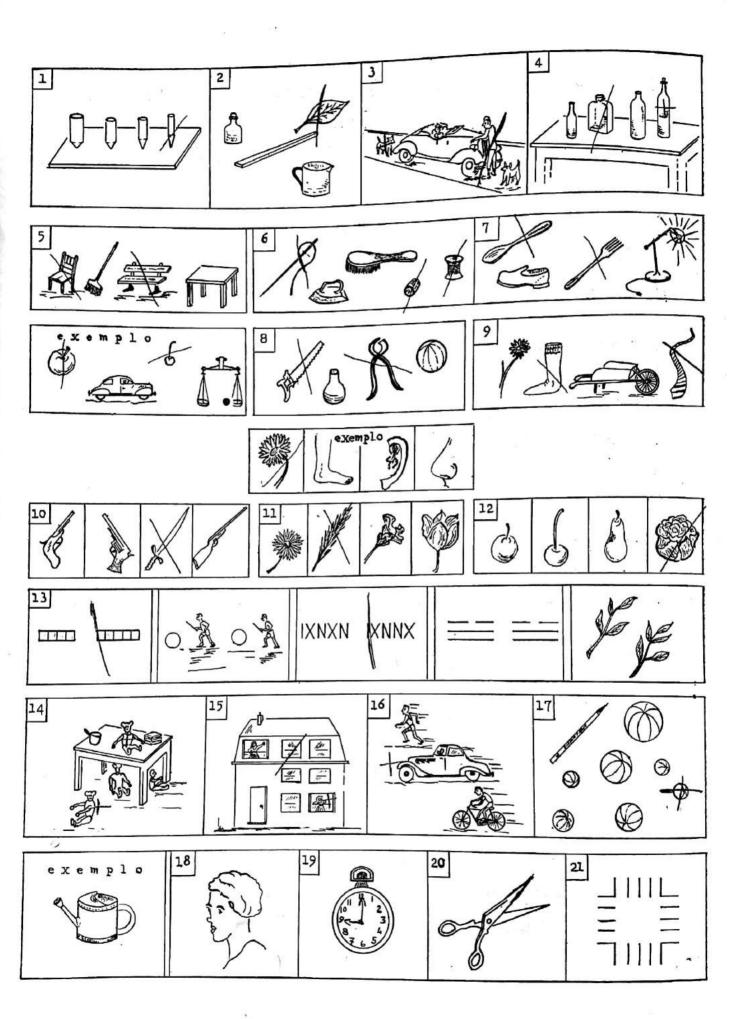

# TESTE EXPERIMENTAL (ADAPTAÇÃO DO TESTE "MOSAICO" DE GILLE)

| OME DO ALUNO:                               |                                               |
|---------------------------------------------|-----------------------------------------------|
|                                             | aria Cugarta de Codrade                       |
| ATA DO NASCIMENTO:                          | 22 yunho de 1944                              |
|                                             | 11/57                                         |
| STÁ CURSANDO A:                             | 4 - SÉRIE                                     |
| URSOU: VÊZES                                | ASÉRIE                                        |
| ESTRO OU CANHESTRO?<br>DBSERVAÇÕES SÔBRE DI | EFICIÊNCIAS SENSORIAIS, (AUDIÇÃO, VISÃO, ETC. |
| APLICADOR:                                  |                                               |
| OBSERVADOR:                                 |                                               |
|                                             | IDADE CRONOLÓGICA: 13.5  PERCENTIL:           |
|                                             | RENDIMENTO ESCOLAR (BOM, NORMAL, FRACO, NULC  |
|                                             | CLASSIFICAÇÃO DA PROFESSÔRA:                  |
| APURADO                                     | R: Malfauliago                                |
| REVISOR:                                    |                                               |
| Ponderack                                   |                                               |
| T- 131                                      |                                               |

# CENTRO BRASILEIRO DE PESQUISAS EDUCACIONAIS

| Nome do al  | uno                                                                                                                     |
|-------------|-------------------------------------------------------------------------------------------------------------------------|
|             | Decola:                                                                                                                 |
|             | Turma: Professôra:                                                                                                      |
|             | Aritmética : la parte                                                                                                   |
| Instruçõe   | s: CADA QUESTÃO DO TESTE É SEGUIDA DE QUATRO RESPOSTAS                                                                  |
|             | POSSÍVEIS; ENTRETANTO, UMA SO DESSAS RESPOSTAS É CERTA                                                                  |
|             | OU MELHOR DO QUE AS OUTRAS ; FAÇA UMA CRUZ DENTRO DO                                                                    |
|             | PARENTESE ( ) QUE ESTA AO LADO ESQUERDO DA RESPOSTA                                                                     |
|             | QUE VOCE ACHAR CERTA.                                                                                                   |
| Exemplos    | : Quantos centímetros são necessários para fazer 1 metr                                                                 |
|             | ()10 ()30 ()60 ()100                                                                                                    |
|             | Quanto fazem 4 +3 ? ( ) 8 ( ) 7 ( ) 9 ( ) 6                                                                             |
|             | ()0 ()7 ()9 ()6                                                                                                         |
| 2- Qual dê: | ) 10 () 20 () 60 () 100  stes números é o maior ?  2.102 () 1.878 () 2.097 () 998                                       |
| ( ) 2       | as são neste relógio?  10 minutos para as quatro. 2 horas e 20 minutos. 10 minutos para as cinco. 4 horas e 10 minutos. |
| - Qual dês  | stes números é mil setecentos e seis ?                                                                                  |
| ( )1000     | 0706 () 17006 () 1706 () 1760                                                                                           |
| - A qual d  | lêstes corresponde meia hora ?                                                                                          |
|             | 5 minutos ( ) 45 minutos ( ) 60 minutos                                                                                 |
|             | edida corresponde letras "kg" ?                                                                                         |

### CENTRO BRASILEIRO DE PESQUISAS EDUCACIONAIS

|           | Dscola:                                                  |
|-----------|----------------------------------------------------------|
| Série:    | Turma: Professôra:                                       |
|           |                                                          |
|           | Aritmética : la parte                                    |
| Instruçõ  | es : CADA QUESTÃO DO TESTE É SEGUIDA DE QUATRO RESPOSTA: |
|           | POSSÍVEIS; ENTRETANTO, UMA SO DESSAS RESPOSTAS É CERTA   |
|           | OU MELHOR DO QUE AS OUTRAS ; FAÇA UMA CRUZ DENTRO DO     |
|           | PARENTESE ( ) QUE ESTÁ AO LADO ESQUERDO DA RESPOSTA      |
|           | QUE VOCE ACHAR CERTA .                                   |
| Exemplo   | s: Quantos centímetros são necessários para fazer 1 meto |
|           | ()10 ()30 ()60 ()100                                     |
|           | Quanto fazem 4 +3 ? ( ) 8 ( ) 7 ( ) 9 ( ) 6              |
|           | ()0                                                      |
| 1 - Quant | os centavos são necessários para fazer um cruzeiro ?     |
|           | ) 10 ( ) 20 ( )60 ( )100                                 |
|           |                                                          |
| 2- Qual d | êstes números é o maior ?                                |
| ( )       | 2.102 () 1.878 () 2.097 () 998                           |
|           |                                                          |
| 3- Que ho | ras são neste relógio ?                                  |
|           | 10 minutos para as quatro.                               |
|           | 2 horas e 20 minutos. [9]                                |
|           | 4 horas e 10 minutos.                                    |
|           |                                                          |
| 4- Qual d | êstes números é mil setecentos e seis ?                  |
| ( )10     | 000706 () 17006 () 1706 () 1760                          |
| •         |                                                          |
| 5— A qual | dêstes corresponde meia hora ?                           |
|           | 15 minutos () 45 minutos () 60 minutos                   |
|           |                                                          |

| A B C D                                                                                                                                                                                                                                                                                                                                                                                                                                                                                                                                                                                                                                                                                                                                                                                                                                                                                                                                                                                                                                                                                                                                                                                                                                                                                                                                                                                                                                                                                                                                                                                                                                                                                                                                                                                                                                                                                                                                                                                                                                                                                                                        |
|--------------------------------------------------------------------------------------------------------------------------------------------------------------------------------------------------------------------------------------------------------------------------------------------------------------------------------------------------------------------------------------------------------------------------------------------------------------------------------------------------------------------------------------------------------------------------------------------------------------------------------------------------------------------------------------------------------------------------------------------------------------------------------------------------------------------------------------------------------------------------------------------------------------------------------------------------------------------------------------------------------------------------------------------------------------------------------------------------------------------------------------------------------------------------------------------------------------------------------------------------------------------------------------------------------------------------------------------------------------------------------------------------------------------------------------------------------------------------------------------------------------------------------------------------------------------------------------------------------------------------------------------------------------------------------------------------------------------------------------------------------------------------------------------------------------------------------------------------------------------------------------------------------------------------------------------------------------------------------------------------------------------------------------------------------------------------------------------------------------------------------|
| 7- Qual das figuras acima é um quadrado ?  ( ) A ( ) B ( ) C ( ) D                                                                                                                                                                                                                                                                                                                                                                                                                                                                                                                                                                                                                                                                                                                                                                                                                                                                                                                                                                                                                                                                                                                                                                                                                                                                                                                                                                                                                                                                                                                                                                                                                                                                                                                                                                                                                                                                                                                                                                                                                                                             |
| $\bigcap_{A} \bigcap_{B} \bigcap_{C} \bigcap_{D}$                                                                                                                                                                                                                                                                                                                                                                                                                                                                                                                                                                                                                                                                                                                                                                                                                                                                                                                                                                                                                                                                                                                                                                                                                                                                                                                                                                                                                                                                                                                                                                                                                                                                                                                                                                                                                                                                                                                                                                                                                                                                              |
| 8- Qual das figuras acima é um círculo ?  ( )A ( )B ( )C ( )D                                                                                                                                                                                                                                                                                                                                                                                                                                                                                                                                                                                                                                                                                                                                                                                                                                                                                                                                                                                                                                                                                                                                                                                                                                                                                                                                                                                                                                                                                                                                                                                                                                                                                                                                                                                                                                                                                                                                                                                                                                                                  |
| 9- Tenho 17 caixas, contendo cada uma 24 lápis. Qual é o meio mais rápido de achar o número total de lápis?  ( )Multiplicar 17 por 24.  ( )Contar todos os lápis.  ( )Somar 17 e 24 .  ( )Somar 17 vêzas o número 24 .                                                                                                                                                                                                                                                                                                                                                                                                                                                                                                                                                                                                                                                                                                                                                                                                                                                                                                                                                                                                                                                                                                                                                                                                                                                                                                                                                                                                                                                                                                                                                                                                                                                                                                                                                                                                                                                                                                         |
| 10- Quantas dezenas há no número 2.132 ?                                                                                                                                                                                                                                                                                                                                                                                                                                                                                                                                                                                                                                                                                                                                                                                                                                                                                                                                                                                                                                                                                                                                                                                                                                                                                                                                                                                                                                                                                                                                                                                                                                                                                                                                                                                                                                                                                                                                                                                                                                                                                       |
| A B C D  11- Qual dêstew jarros de um litro tem água até os 3/4 ?                                                                                                                                                                                                                                                                                                                                                                                                                                                                                                                                                                                                                                                                                                                                                                                                                                                                                                                                                                                                                                                                                                                                                                                                                                                                                                                                                                                                                                                                                                                                                                                                                                                                                                                                                                                                                                                                                                                                                                                                                                                              |
| ()A ()B ()C ()D  12- Qual dos mesmos jarros tem meio litro de água? ()A ()B ()C ()D                                                                                                                                                                                                                                                                                                                                                                                                                                                                                                                                                                                                                                                                                                                                                                                                                                                                                                                                                                                                                                                                                                                                                                                                                                                                                                                                                                                                                                                                                                                                                                                                                                                                                                                                                                                                                                                                                                                                                                                                                                            |
| 13- Que quantia representam essas moedas ?                                                                                                                                                                                                                                                                                                                                                                                                                                                                                                                                                                                                                                                                                                                                                                                                                                                                                                                                                                                                                                                                                                                                                                                                                                                                                                                                                                                                                                                                                                                                                                                                                                                                                                                                                                                                                                                                                                                                                                                                                                                                                     |
| centa-vos vos centa-vos ce |
| ( )Cr\$ 5,60 ( )Cr\$ 8,60 ( )Cr\$ 10,00 ( )Cr\$ 8,00                                                                                                                                                                                                                                                                                                                                                                                                                                                                                                                                                                                                                                                                                                                                                                                                                                                                                                                                                                                                                                                                                                                                                                                                                                                                                                                                                                                                                                                                                                                                                                                                                                                                                                                                                                                                                                                                                                                                                                                                                                                                           |

|      | A que fração da hora correspondem quinze minutos?  ( )um sexto ( )um quarto ( )um terço ( ) um meio                                                                                    |
|------|----------------------------------------------------------------------------------------------------------------------------------------------------------------------------------------|
| 15 - | Em quantos quartos você pode dividir um bolo?  () 2 () 3 () 4 () 8                                                                                                                     |
| 16 - | Quantas toneladas você terá, se somar cem toneladas a um milhão de toneladas ?  ( ) um milhão e cem ( ) dois milhões ( ) não há mimoro tão grande                                      |
| 17   | Em qual dêstes números o 4 corresponde à centona ? ( )849 ( )2.471 ( )604 ( )4.026                                                                                                     |
| 18 - | Como você lê 30.401 ?                                                                                                                                                                  |
|      | <ul> <li>( ) trezentos e quarenta e um.</li> <li>( ) trinta milhões quatrocentos e um.</li> <li>( ) trezentos e quatro mil e um.</li> <li>( ) trinta mil quatrocentos e um.</li> </ul> |
| 19 - | João pesa 55 quilos e José pesa sómente 31 quilos. Qual é a fræse mais exata para se comparar o pêso dos dois meninos?                                                                 |
|      | ( ) João é mais pesado que José.                                                                                                                                                       |
|      | ( ) João pesa 24 quilos mais que José<br>( ) João é menino gordo e José é menino magro.<br>( ) João pesa quase o dôbro de José.                                                        |
| 20 - | Qual destas medidas corresponde à de um homem alto ?                                                                                                                                   |
|      | () 130 centímetros () 2 metros e moio<br>() 1400 milímetros () 180 centímetros                                                                                                         |
| 21   | Uma vintena é igual a 20. Quantas dezenas são necessárias para formar 3 vintenas ?                                                                                                     |
|      | ()2 ()3 ()6 ()30                                                                                                                                                                       |