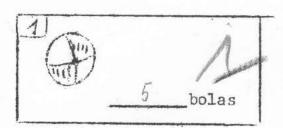

Anita tem Cr\$5,00 em moedas. Risquem as moedas que ela tem. Virem a fôlha.

Em cada quadro desses voces vão escrever a resposta ao que vou perguntar.

No 1º: Luiz tem 3 bolas. Seu irmão tem 2 bolas. Quantas têm os 2 juntos?