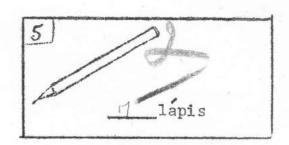

No 7º: Laura trouxe 7 laranjas da feira. Chupou 3. Quantas ficaram?

No  $8^\circ$ : A professôra precisava de 10 lápis para seus alunos. Já possuía 3. Quantos lápis faltavam?

No 9º: Lili quer comprar um caderno que custa 0:\$9,00. Ela tem 0:\$7,00. Quantos cruzeiros faltam?