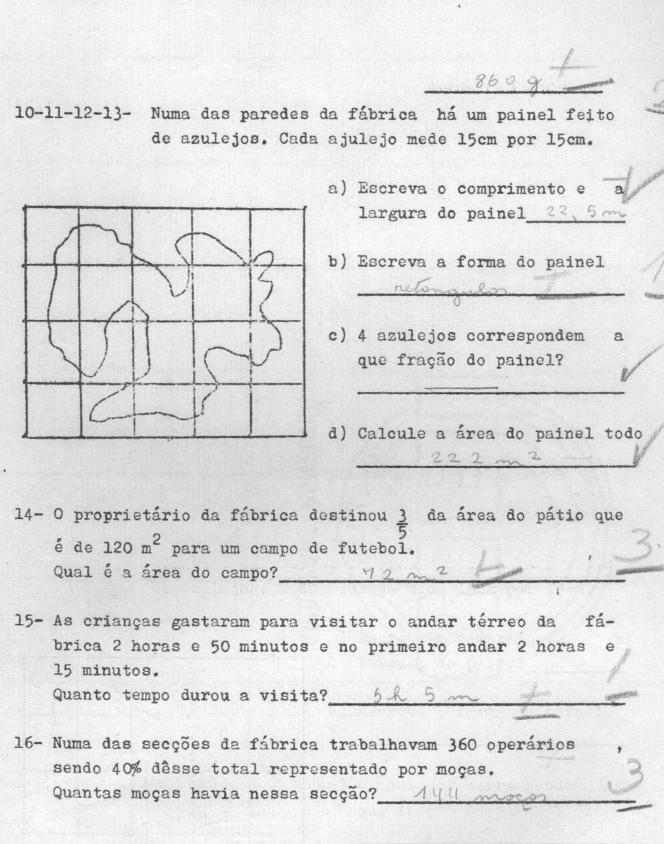

Virem a fôlha, Leiam o que está aí e completem. Quando acabarem façam

as continhas que vêm abaixo.

2º dia

Estamos quase chegando ao fim do trabalho.

forço você o terminará bem:

### I) - RACIOCÍNIO.

1) - A Escola comprou 15 pass de meio quile cada um.

Partiu-os em pedaços de 150 g. Quantos pedaços obteve?

Para rober em

400c quanto pedaro

8 150e cabe.

3×150=150e

Para - salver quanto

4508

15×3=15

Obtene 15 profacos de fais.

2) - D. Nilda tirou, de uma fôlha de cartolina que tem 80cm. por 60cm, um quadrado de 8cm de lado. Quantos cm<sup>2</sup> ainda ficaram da fôlha de cartolina?

Solução explicada

Cálculos

3) - O flanelógrafo da turma 11 mede de comprimento 4,90m e de largura 0,50m. Querendo-se cobrir tôda a superfície com cartões que medem 0,14 m de lado, quantos cartões se poderão prender?

Solução

Calculo

Resposta....

|      | 등로 하는 그는 그 사람이 되었다면 하는 것이 되었다면 하는 것이 없는 것이 없는 것이 없는 것이 없는 것이 없는 것이 없는데 없는데 없는데 없다면 없다면 없다면 없다면 없다면 없다면 없다면 없다면 다른데 없다면 |
|------|------------------------------------------------------------------------------------------------------------------------------------------------------------|
| +) - | O latão de leite da Escola contém 3 dal. No prepa-                                                                                                         |
|      | ro do chocolate para a Comunhão, retiraram-se pri-                                                                                                         |
|      | meiro 51 e depois mais 151. Quantos litros fica-                                                                                                           |
|      | ram?                                                                                                                                                       |
|      | tucanam, 234 Litro                                                                                                                                         |
|      | $\mathcal{A}$                                                                                                                                              |
|      |                                                                                                                                                            |
|      | ***************************************                                                                                                                    |
|      |                                                                                                                                                            |
|      |                                                                                                                                                            |

5) - A Caixa Escolar possuía Cr 4 800,00. Gastou em fazenda 3/8 dessa quantia e depois 1/3 do resto em calçados. Quanto ainda tem?

Solução

Cálculo

6) - D. Helena quer mandar fazer um canteiro, no jardim, com forma retangular cujas medidas sejam 100 vêzes maiores que as da figura em baixo. Qual seria a área dêsse canteiro?

| 0,06 m |        | 10 |
|--------|--------|----|
|        | 0,04 m |    |

| Solução + / T                | Cálculos        |
|------------------------------|-----------------|
| Berintho do Terreno          | 0.06            |
| Mayuma                       | +0,04 000       |
| 0,06+0,04=)x2=0,20m          |                 |
| Grea do canteiro             | 0,10            |
| 100 x 0,20=2,0dm             | X2              |
| 0                            | 0,2001          |
| Resposta a. anla desse conte | sanding of dans |

7) - D. Haia planejou as compras da Cooperativa, de acôrdo com os pedidos dos alunos e verificou que 2/5 dêles eram de livros. Sabendo-se que D. Haia reservou Cr 2 800,00 para a compra de livros, veja se descobre a quantia total de que dispunha D. Haia.

Solução

Cálculos

Resposta....

12

| II) - | QUE  | STÖES PI | RATICAS | 3.     |      |           |    |
|-------|------|----------|---------|--------|------|-----------|----|
| 7     |      |          |         |        |      |           |    |
| 1     | a) . | - Lúcia  | Maria   | ganhou | dois | cruzeiros | đe |

a) - Lúcia Maria ganhou dois cruzeiros de seu paí. Lúcia
Maria ganhou ) O centavos.

b) - No jôgo da Toalha Mágica, havia a seguinte questão que vocês todos podem completar.

O sólido limitado por seis faces quadradas é o

Neide exclamou: - Já so passaram cinco minutos! Que fração da hora já havia passado?

d) - O professor Brêtas perguntou:

- Se vocês quiserem colocar uma barra em volta de tôda a sala, que deverão fazer para saber a quantidade de material?

No mesmo instante, Iris, levantando o braço., deu a resposta.

Escrova aqui a resposta da Iris.

medindo a sala

e) - O sitio da D. Janice tem aproximadamente 1 pm² de superficie. Em metros quadrados a superficie-do sitio de
D. Janice seria de 2000 m² -

Magnalia obteve 75% dos pontos Que nota ela obteve?