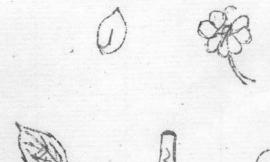

### 18 SÉRIE - INSTRUÇÕES PARA APLICAÇÃO DA PROVA DE MATEMÁTICA

A professora dirá, depois de preenchidas as linhas destinadas a nome do aluno, número da turma e nome da professora, o seguin te:

Pénham o dedo na fileira de botes. Façam uma linha em volta do bote do meio. (Verificar)

Agora, na linha de baixo, façam uma linha em volta da bor boleta menor.

Abaixo, façam uma linha em volta do pintinho maior.

Na fileira de baixo, onde há várias árvores, façam uma linha em volta da 3º árvore. (Verfficar) Agora, façam uma eruz na 8º árvore.