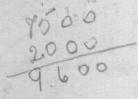

# 4ª série Mat. 2º dia

- h) Valter, na verificação do que aprenderam sôbre frações, completou, rapidamente: Um dia é da semana
- - j) Em uma viagem imaginária, a turma 11 aprendeu muita coi sa sôbre portos exportadores do Brasil. Santos também exporta milho. O ano passado o total de sacas de milho embarcadas nêle atingiu a dois bilhões cento e oitenta milhões, quatrocentos mil e doze sacas. Escreva êsse total com algarismos.
- - m) Para preparar um jôgo D. Maria José fêz os desenhos ao lado.